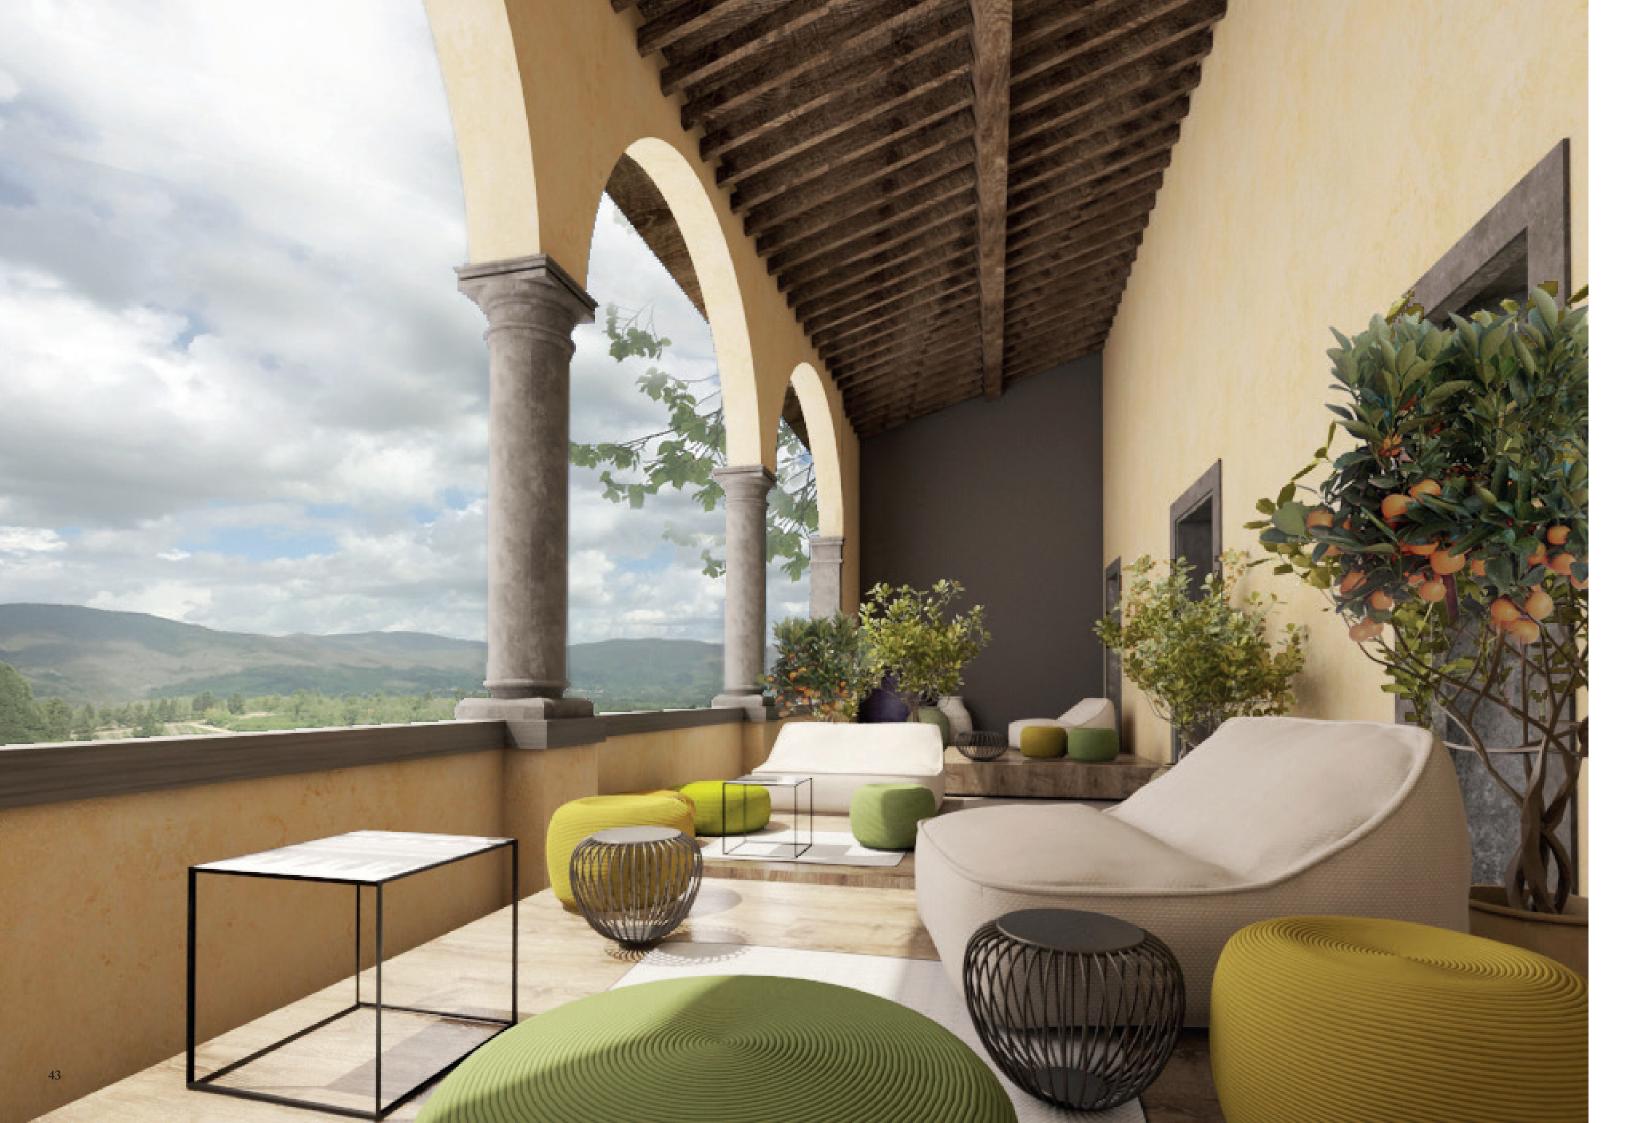

#### The Villa

The villa is located on an impressive embankment supported by a sequence of 16 large stone arches that run along the road. Above, a garden - terrace where you can enjoy a wonderful view.

On the main facade, the one that looks the way from Florence, through an elegant wrought iron gate, it opens a broad double portico with three arches supported by stone columns of Tuscan order.

The Villa (total surface 2415 smq) in a perfect Renaissance Style (15th Century) will have bedrooms and living rooms at level 1 and level 2, with an underground level that hosts a winery with a barrique, a room dedicated to food and oil degustation and a kitchen. The groundfloor has a large kitchen, near to a dining room and a tea room that offer an amazing view; there are also living rooms, relax areas and a large lounge with an amazing fireplace.

Near to the Villa will be realized an outdoor large swimming-pool in a Renaissance style.