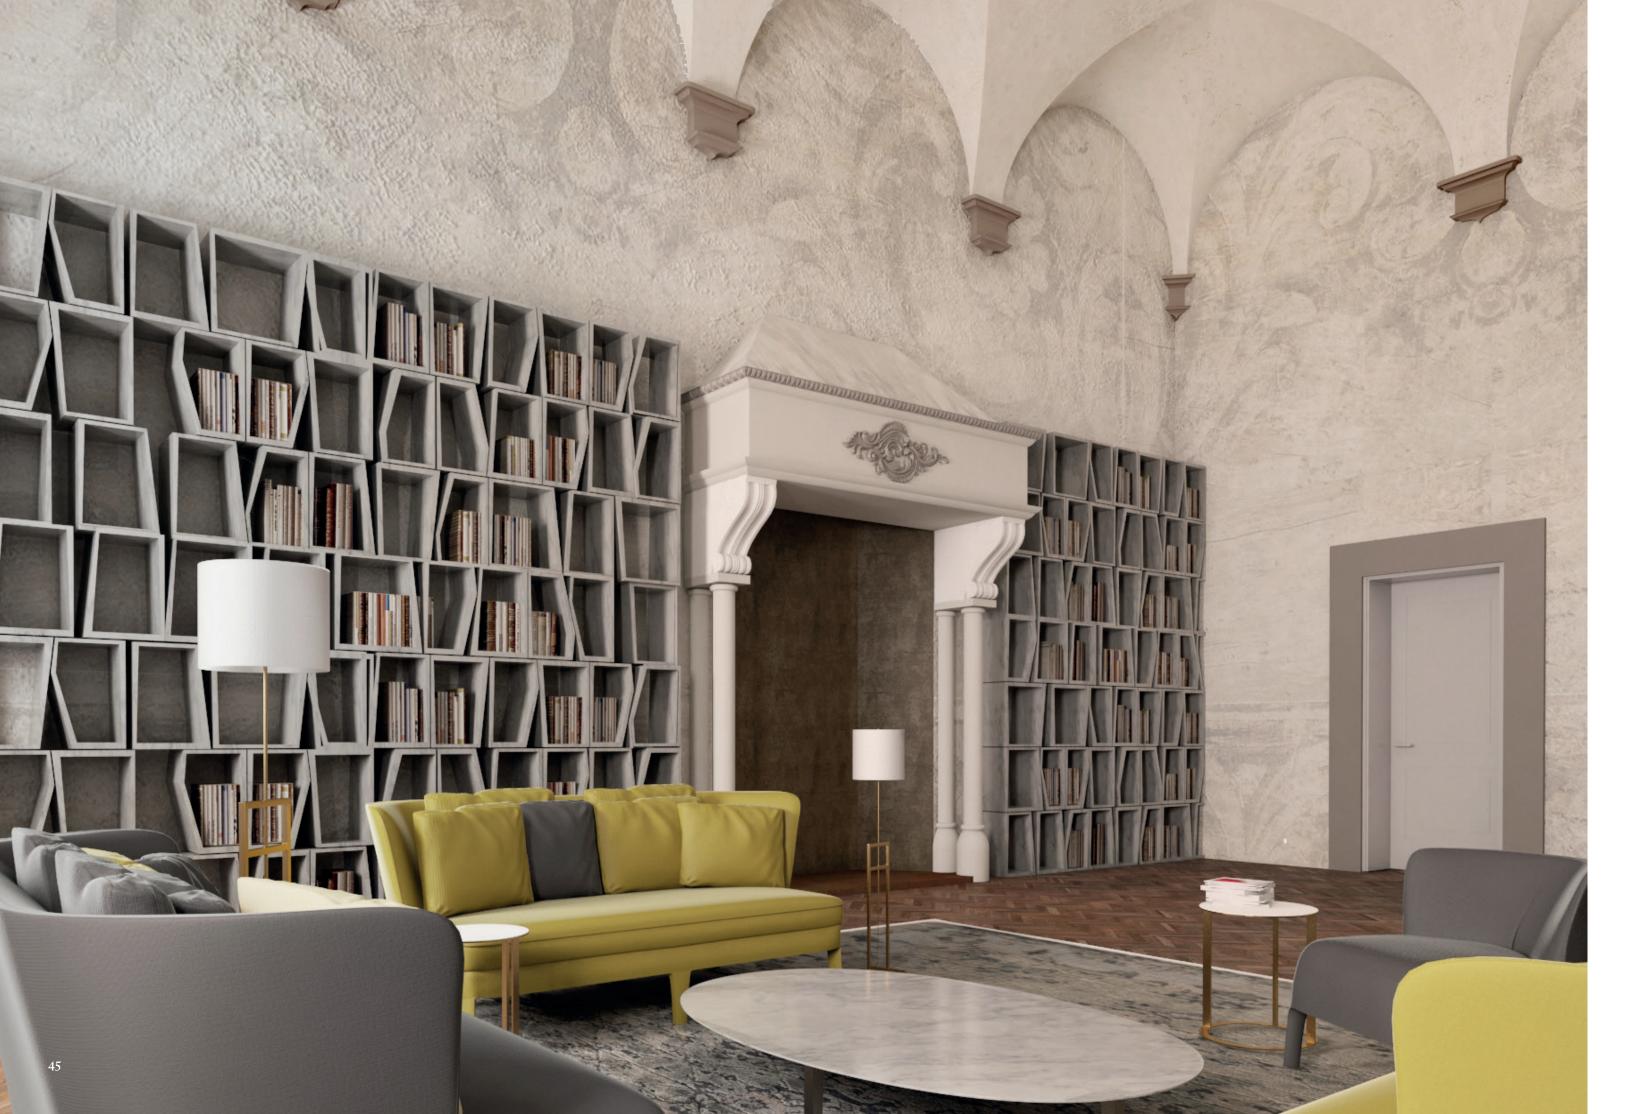

On the main facade, the one that looks the way from Florence, through an elegant wrought iron gate, it opens a broad double portico with three arches supported by stone columns of Tuscan order.

The Villa (total surface 2415 smq) in a perfect Renaissance Style (15th Century) will have bedrooms and living rooms at level 1 and level 2, with an underground level that hosts a winery with a barrique, a room dedicated to food and oil degustation and a kitchen. The groundfloor has a large kitchen, near to a dining room and a tea room that offer an amazing view; there are also living rooms, relax areas and a large lounge with an amazing fireplace.