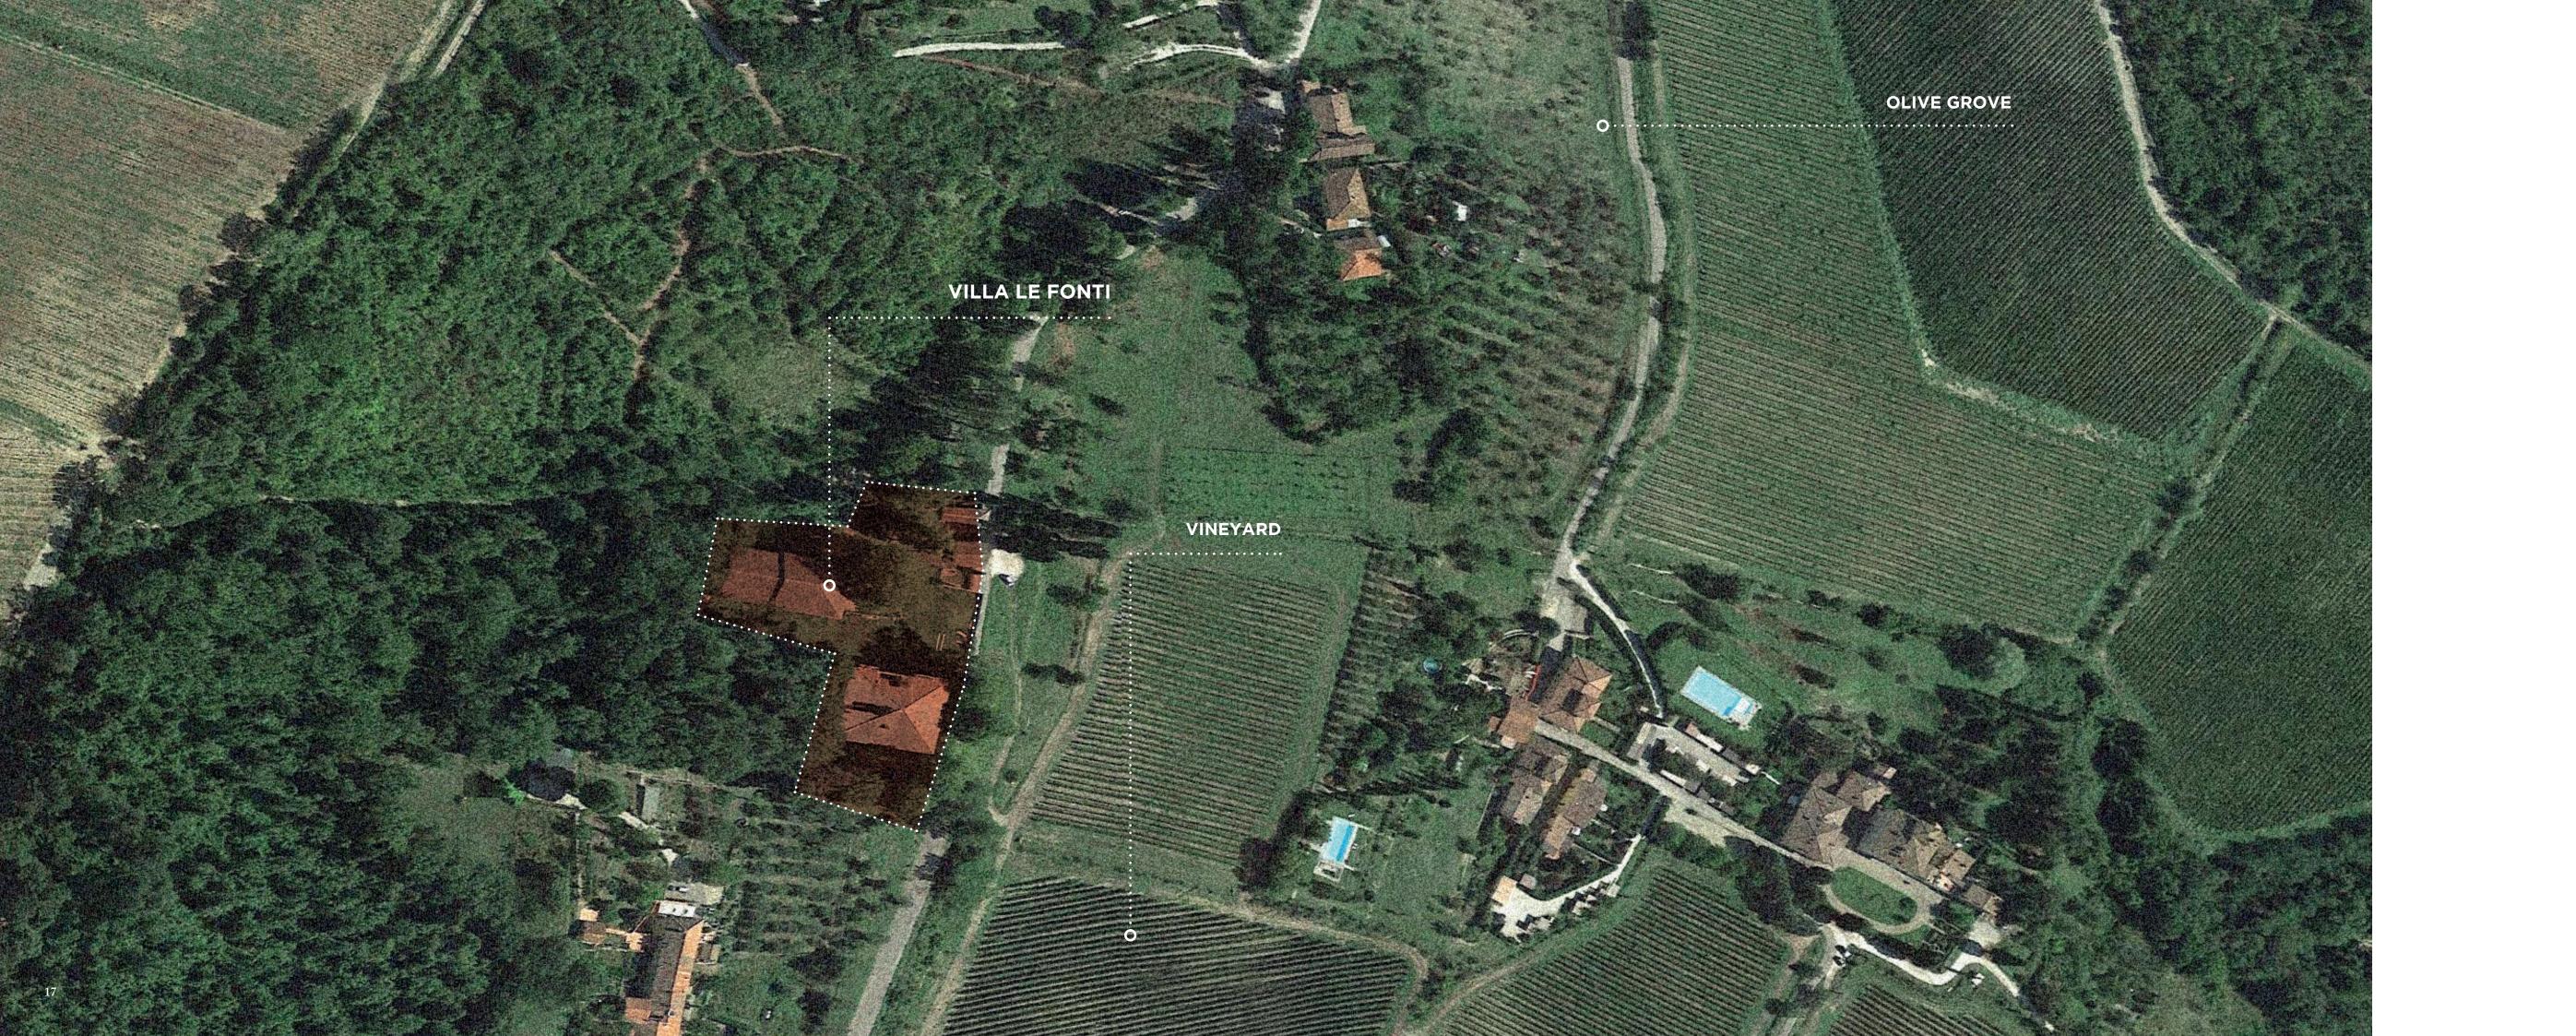

It should be noted that in addition to the villa complex it will be also possible to acquire the neighboring land of vineyards, olive groves and woods.

It is a very romantic place that was the scenery tales of the secret love story between Dante Alighieri and Beatrice Portinari.

Here the dweller and his guests receive an explicit invitation to "chill out", breathing the pure country air and admiring the natural amphitheater of hills with precious vineyards and olive groves, surrounded by the ancient woodland.