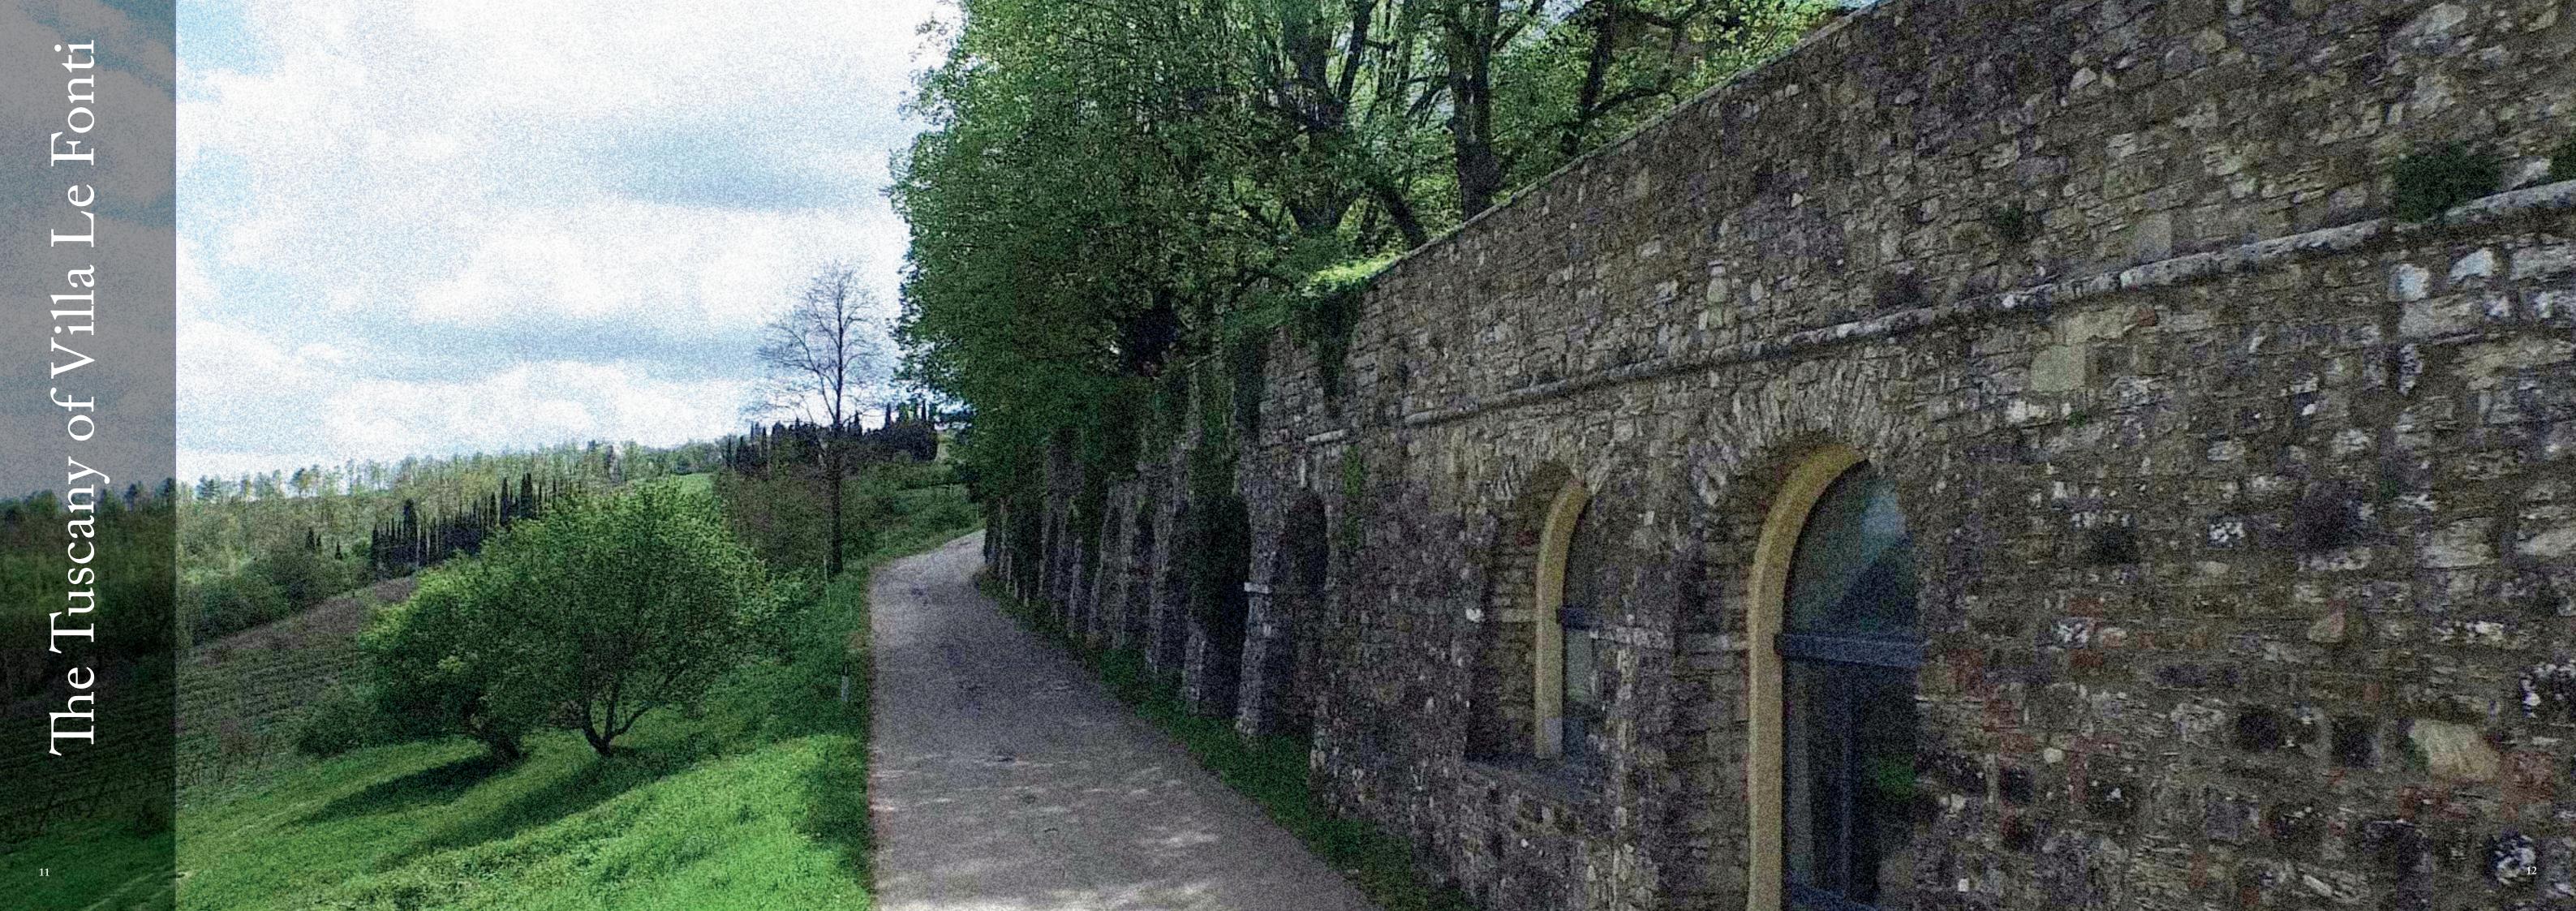

#### The Villa

The villa is located on an impressive embankment supported by a sequence of 16 large stone arches that run along the road. Above, a garden - terrace where you can enjoy a wonderful view.