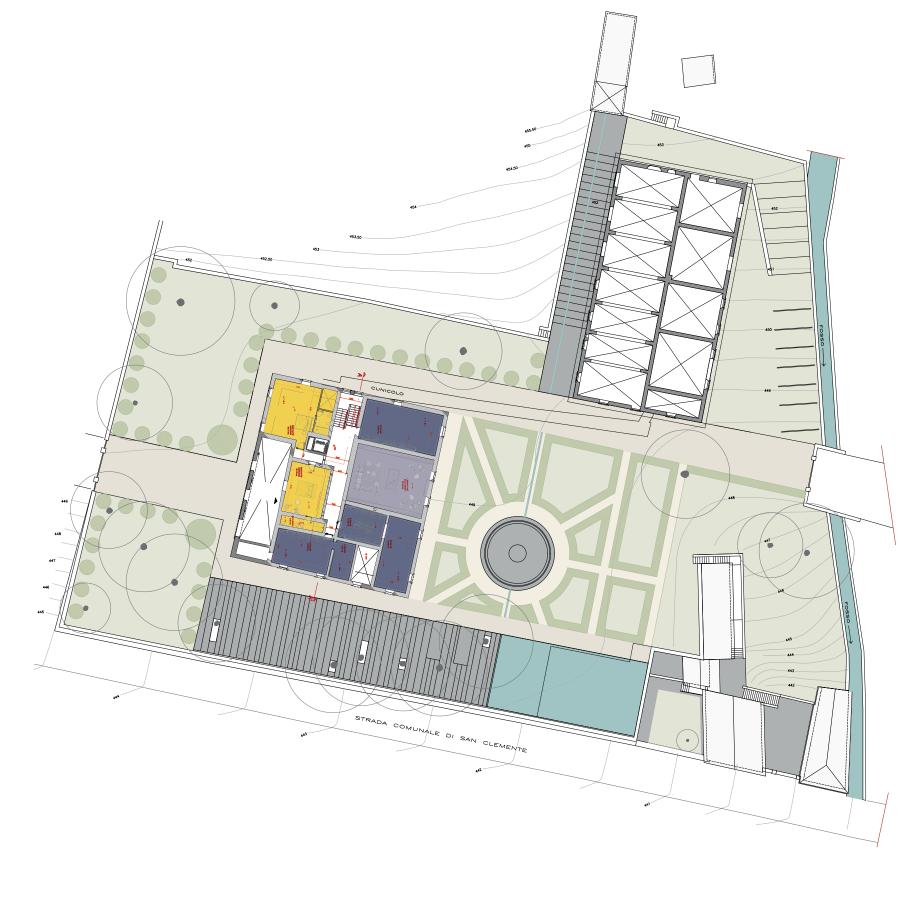

# SURVEY MASTERPLAN ROOF FLOOR VILLA\_EXISTING BUILDING FARM\_EXISTING BUILDING ANNEXES\_EXISTING BUILDING

### **Current property numbers**

|                                                                                    | *                                                                    |
|------------------------------------------------------------------------------------|----------------------------------------------------------------------|
| VILLA_Total gross area<br>level -1<br>level 0<br>level 1<br>level 2<br>connections | 2'415 sqn<br>615 sqn<br>600 sqn<br>600 sqn<br>600 sqn<br>ca. 240 sqn |
| FARM_Total gross area<br>level-1: connections<br>level 0<br>level 1<br>level 2     | 1'580 sqn<br>110 sqn<br>560 sqn<br>550 sqn<br>360 sqn                |
| ANNEXEX_Total gross area level 0 level 1                                           | 810 sqn<br>510 sqn<br>300 sqn                                        |
| Total gross area                                                                   | ca. 4'800 sqn                                                        |
| Ground of relevance                                                                | 8.00 H                                                               |
|                                                                                    |                                                                      |

It should be noted that in addition to the villa complex it will be also possible to acquire the neighboring land of vineyards, olive groves and woods.