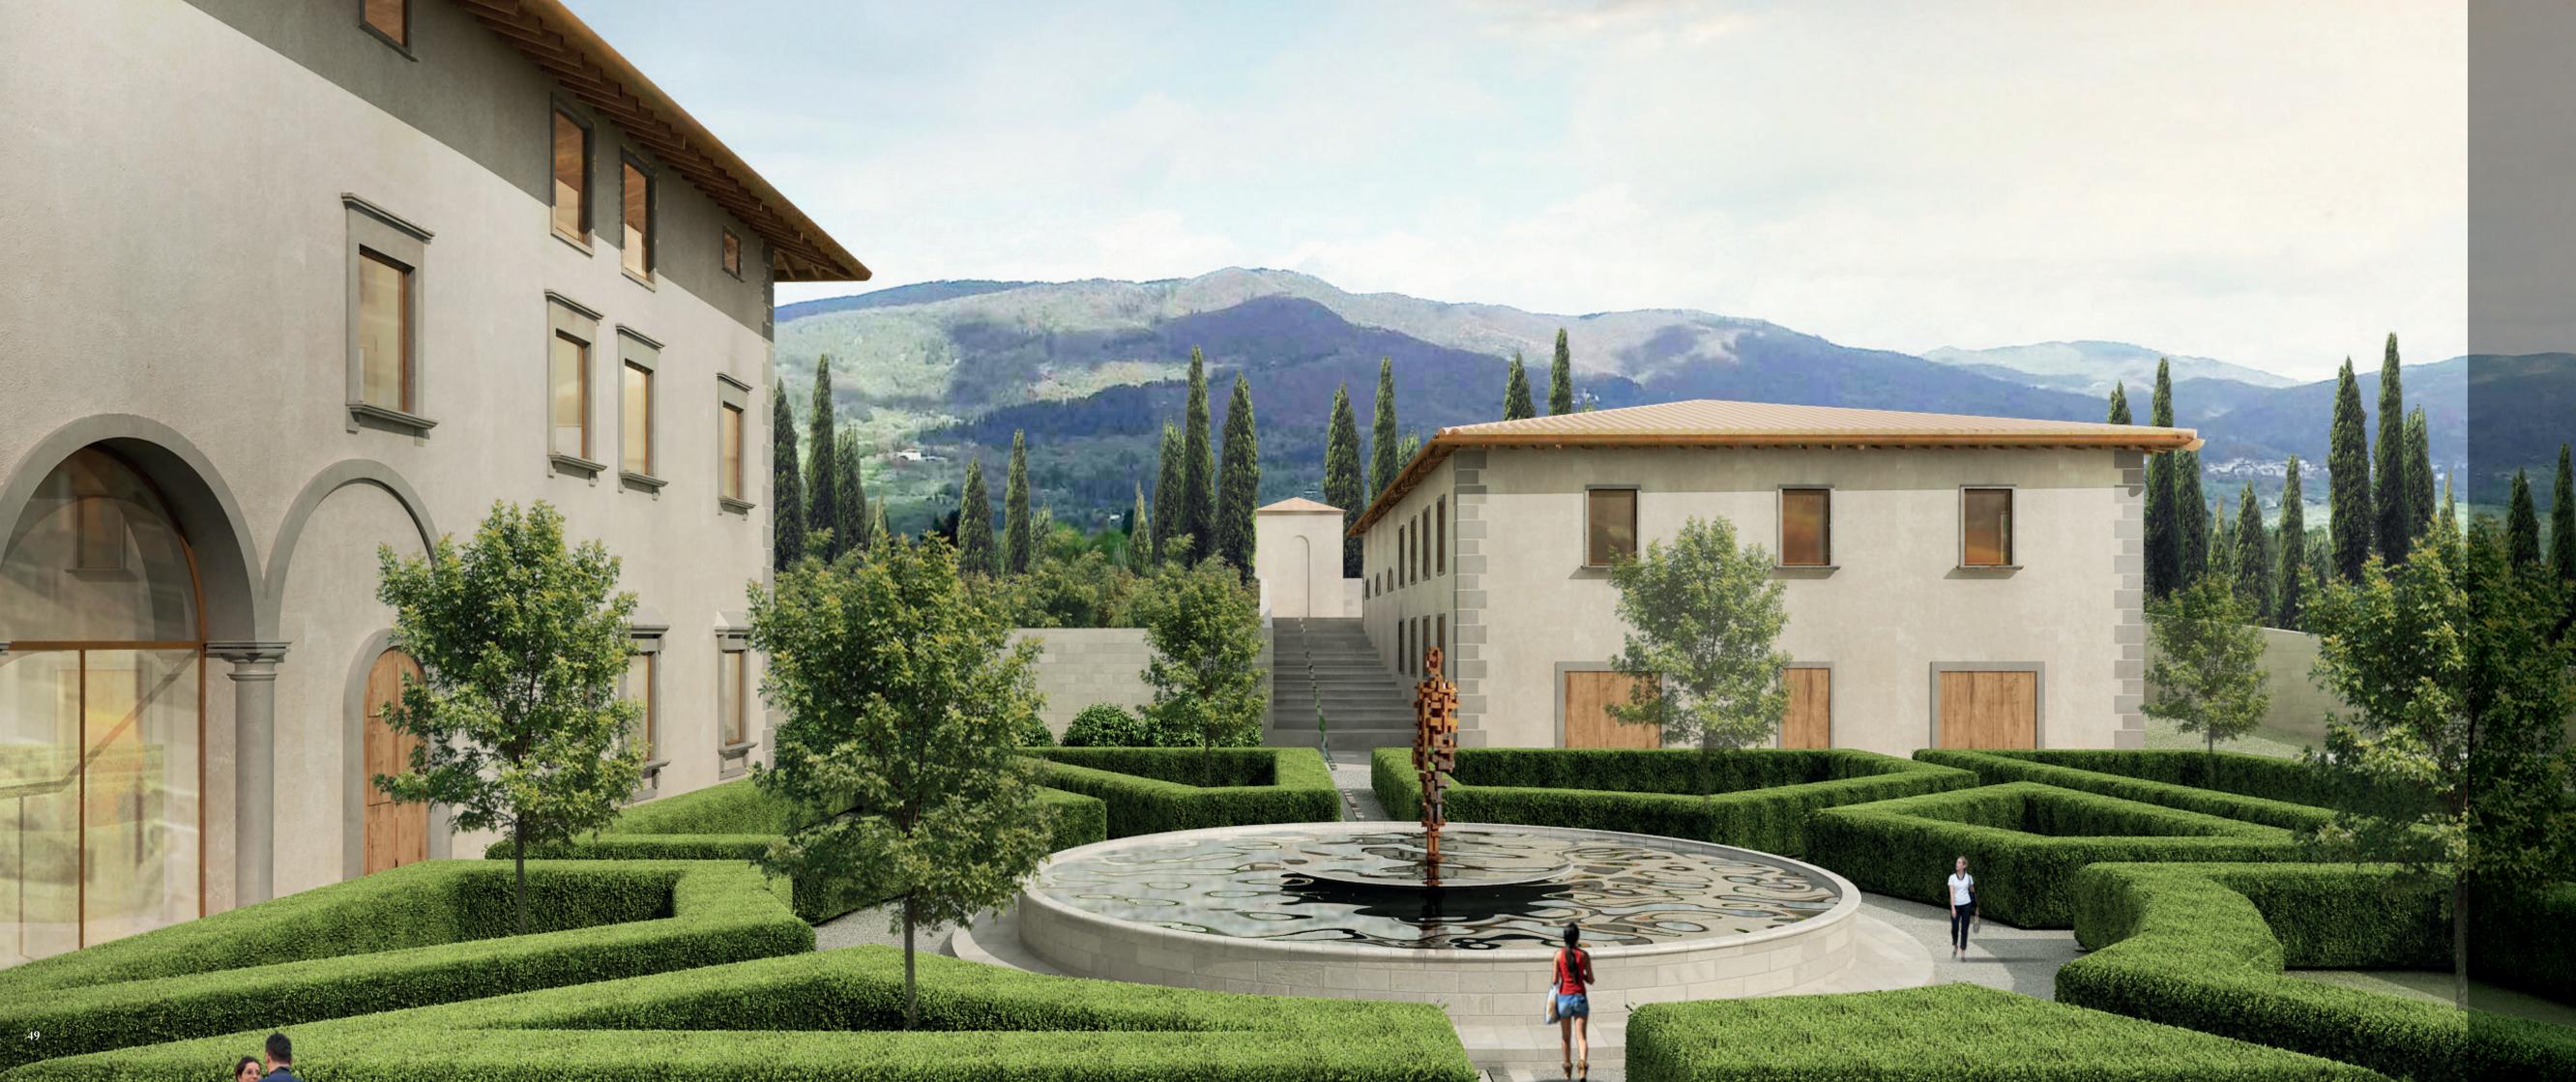

#### The Villa

The villa is located on an impressive embankment supported by a sequence of 16 large stone arches that run along the road. Above, a garden - terrace where you can enjoy a wonderful view.

The villa, attributed to an architect of the second half of the sixteenth century near Bernardo Buontalenti, has a cubic system emphasized by angular stone galley files on which stand the gray stone coats of arms of the noble Guadagni family for centuries lived.

On the main facade, the one that looks the way from Florence, through an elegant wrought iron gate, it opens a broad double portico with three arches supported by stone columns of Tuscan order.

The Villa (total surface 2415 smq) in a perfect Renaissance Style (15th Century) will have bedrooms and living rooms at level 1 and level 2, with an underground level that hosts a winery with a barrique, a room dedicated to food and oil degustation and a kitchen. The groundfloor has a large kitchen, near to a dining room and a tea room that offer an amazing view; there are also living rooms, relax areas and a large lounge with an amazing fireplace.