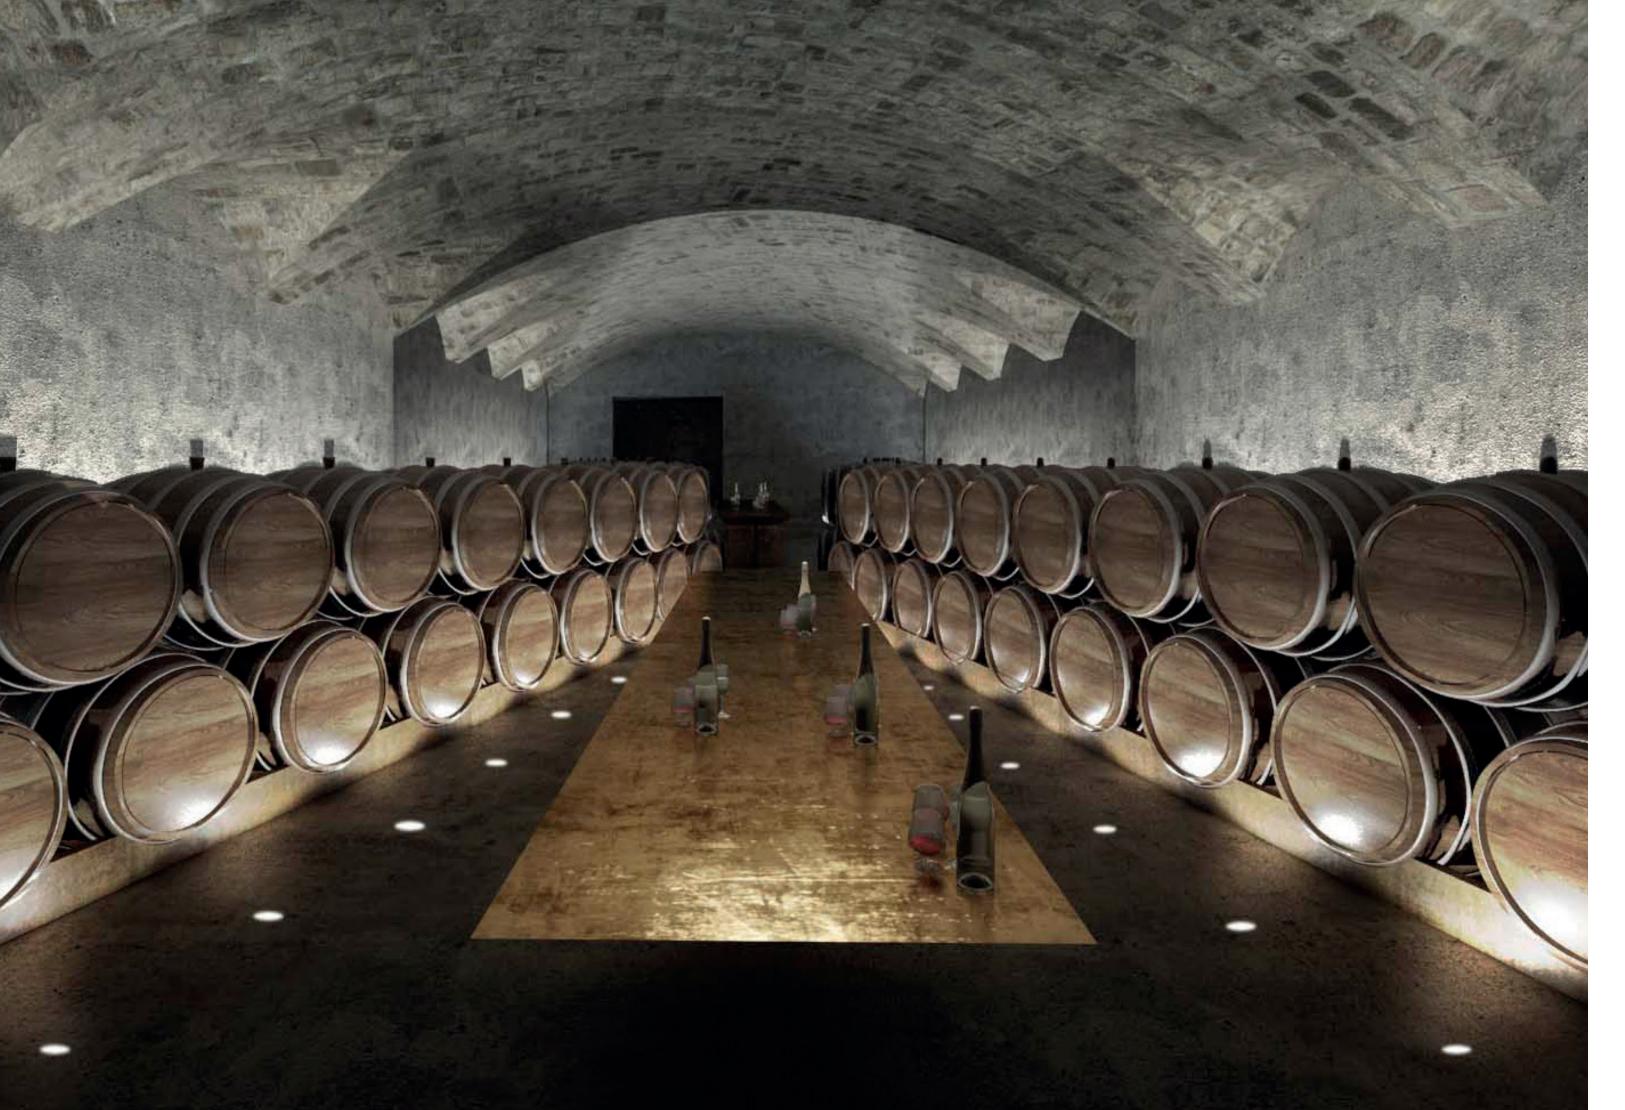

On the main facade, the one that looks the way from Florence, through an elegant wrought iron gate, it opens a broad double portico with three arches supported by stone columns of Tuscan order.

The Villa (total surface 2415 smq) in a perfect Renaissance Style (15th Century) will have bedrooms and living rooms at level 1 and level 2, with an underground level that hosts a winery with a barrique, a room dedicated to food and oil degustation and a kitchen. The groundfloor has a large kitchen, near to a dining room and a tea room that offer an amazing view; there are also living rooms, relax areas and a large lounge with an amazing fireplace.

#### LEVEL -1

FOOD AND OIL DEGUSTATION

WINERY

BARRIQUE

KITCHEN + STORAGE

STORAGES

no. 2

102 sqm