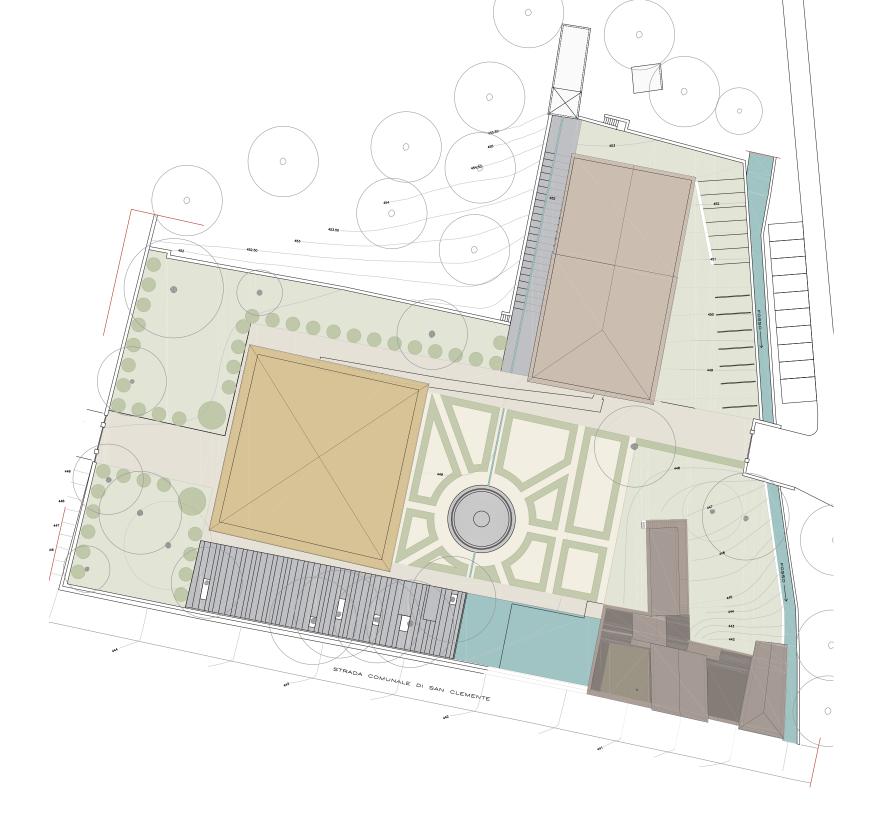

# SURVEY MASTERPLAN ROOF FLOOR VILLA\_EXISTING BUILDING FARM\_EXISTING BUILDING ANNEXES\_EXISTING BUILDING

### **Current property numbers**

|                                                                                    | *                                                                    |
|------------------------------------------------------------------------------------|----------------------------------------------------------------------|
| VILLA_Total gross area<br>level -1<br>level 0<br>level 1<br>level 2<br>connections | 2'415 sqn<br>615 sqn<br>600 sqn<br>600 sqn<br>600 sqn<br>ca. 240 sqn |
| FARM_Total gross area<br>level-1: connections<br>level 0<br>level 1<br>level 2     | 1'580 sqn<br>110 sqn<br>560 sqn<br>550 sqn<br>360 sqn                |
| ANNEXEX_Total gross area level 0 level 1                                           | 810 sqn<br>510 sqn<br>300 sqn                                        |
| Total gross area                                                                   | ca. 4'800 sqn                                                        |
| Ground of relevance                                                                | 8.00 H                                                               |
|                                                                                    |                                                                      |