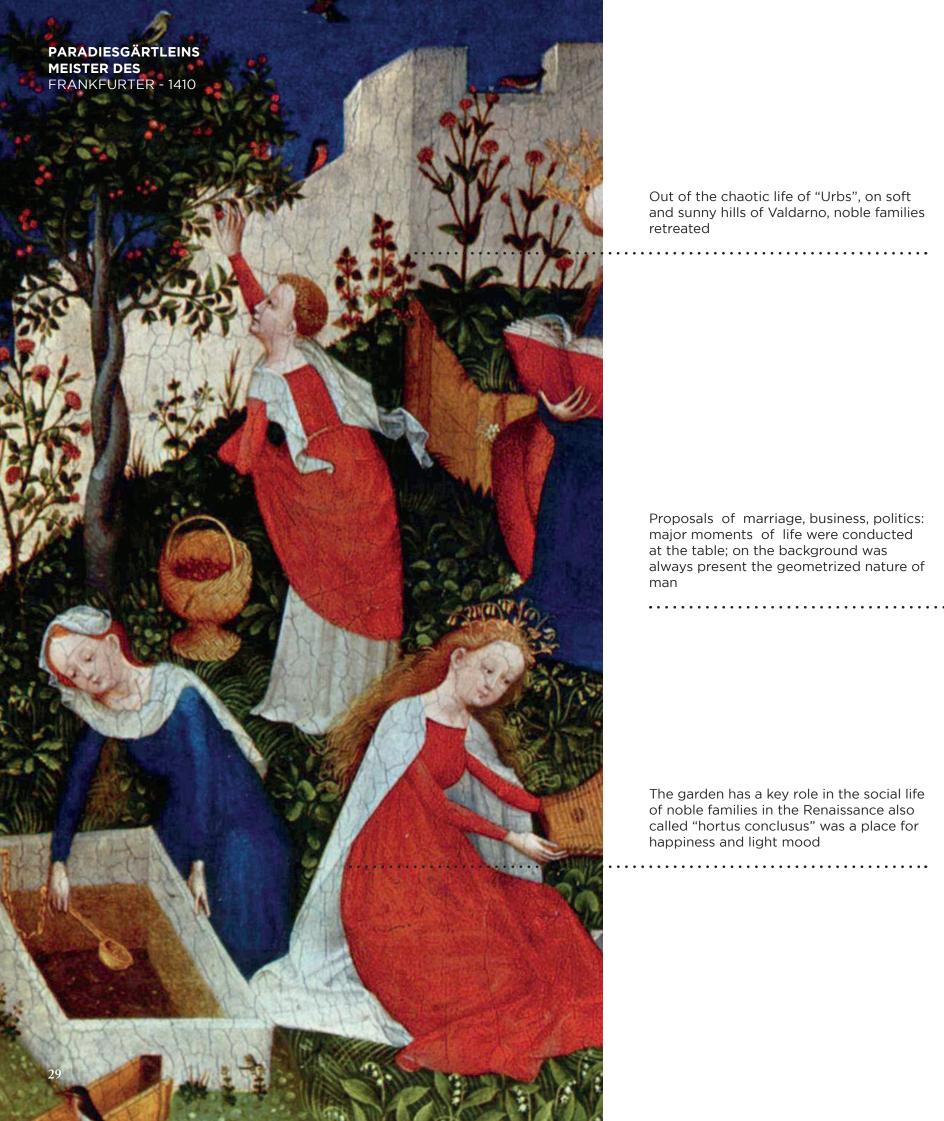

Out of the chaotic life of "Urbs", on soft and sunny hills of Valdarno, noble families

Proposals of marriage, business, politics: major moments of life were conducted at the table; on the background was always present the geometrized nature of

The garden has a key role in the social life of noble families in the Renaissance also called "hortus conclusus" was a place for happiness and light mood

The central villa was always integrated in a system of gardens and fountains that conduct the role of filter between the architecture and uncontaminated nature