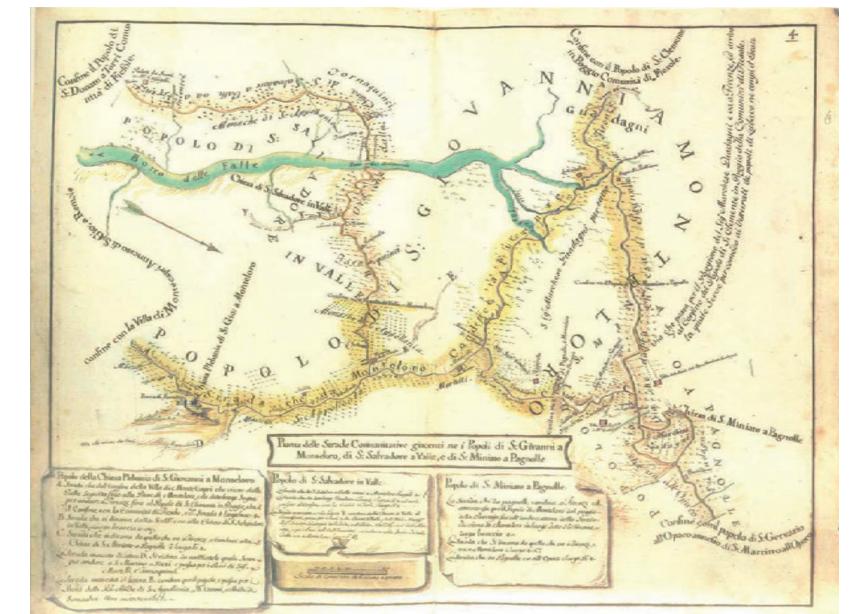

# **Church of San Miniato** in Pagnolle

Close to the Villa we have the ancient church dedicated to the holy martyr Miniato. The church was build unitil 12th century B.C., instead the posthumous churchyard was build during the Renaissance.

Pagnolle is a small town near the summer house of the famous italian Poet Dante Alighieri. It is said that Dante and Beatrice met each other just in Pagnolle's Church; maybe they started to fall in love exactly in the Church's courtyard.

The annexes near the villa were essential to have the right rooms for processing and storage of work materials

Just around the corner there is Pagnolle, a small town near the summer house of the famous italian Poet Dante Alighieri. It is said that Dante and Beatrice met each other just in Pagnolle's Church; maybe they started to fall in love exactly in the Church's courtyard.