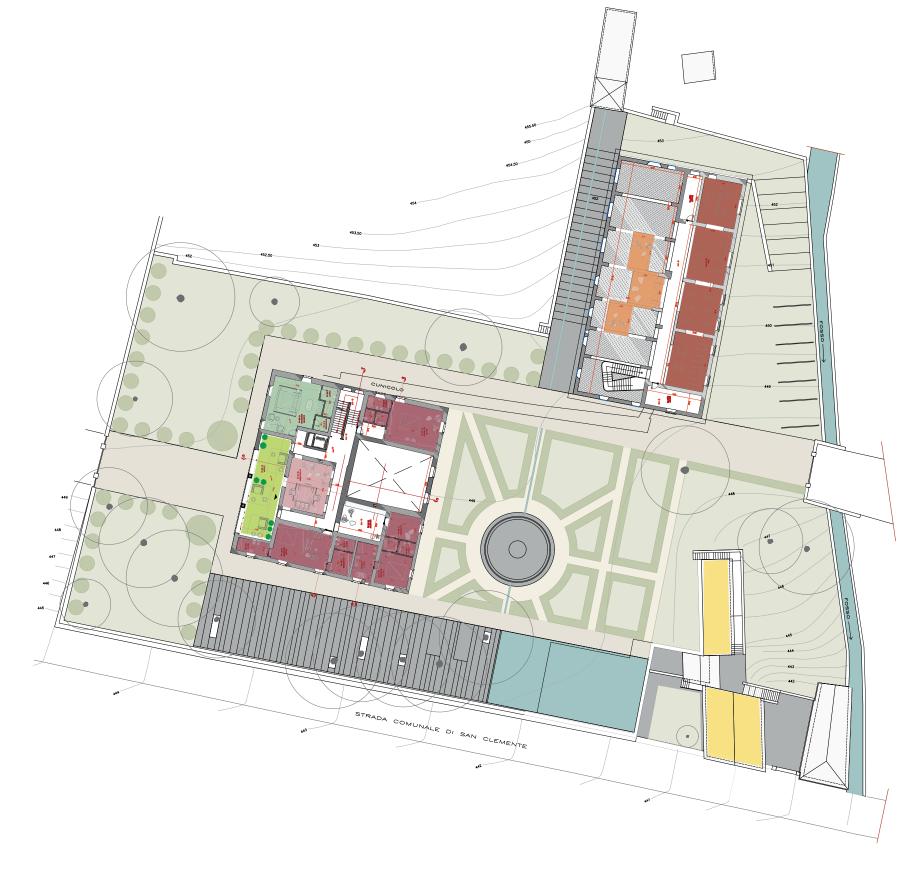

# SURVEY MASTERPLAN ROOF FLOOR VILLA\_EXISTING BUILDING FARM\_EXISTING BUILDING ANNEXES\_EXISTING BUILDING

### **Current property numbers**

|                                                                                    | *                                                                    |
|------------------------------------------------------------------------------------|----------------------------------------------------------------------|
| VILLA_Total gross area<br>level -1<br>level 0<br>level 1<br>level 2<br>connections | 2'415 sqn<br>615 sqn<br>600 sqn<br>600 sqn<br>600 sqn<br>ca. 240 sqn |
| FARM_Total gross area<br>level-1: connections<br>level 0<br>level 1<br>level 2     | 1'580 sqn<br>110 sqn<br>560 sqn<br>550 sqn<br>360 sqn                |
| ANNEXEX_Total gross area level 0 level 1                                           | 810 sqn<br>510 sqn<br>300 sqn                                        |
| Total gross area                                                                   | ca. 4'800 sqn                                                        |
| Ground of relevance                                                                | 8.00 H                                                               |
|                                                                                    |                                                                      |

#### Summary

Three blocks assemble the Residential project: Villa, Farm, and the Annexes.

These three units are linked thanks to the underground level, which hosts all the connections and a private winary, with some spaces for oil and food degustation.

The farm is recovered to become a private wellness center, with a personal gym and some relax areas, surrounded by green hills and vineyards.

A swimming pool takes place on the right side of the Villa.