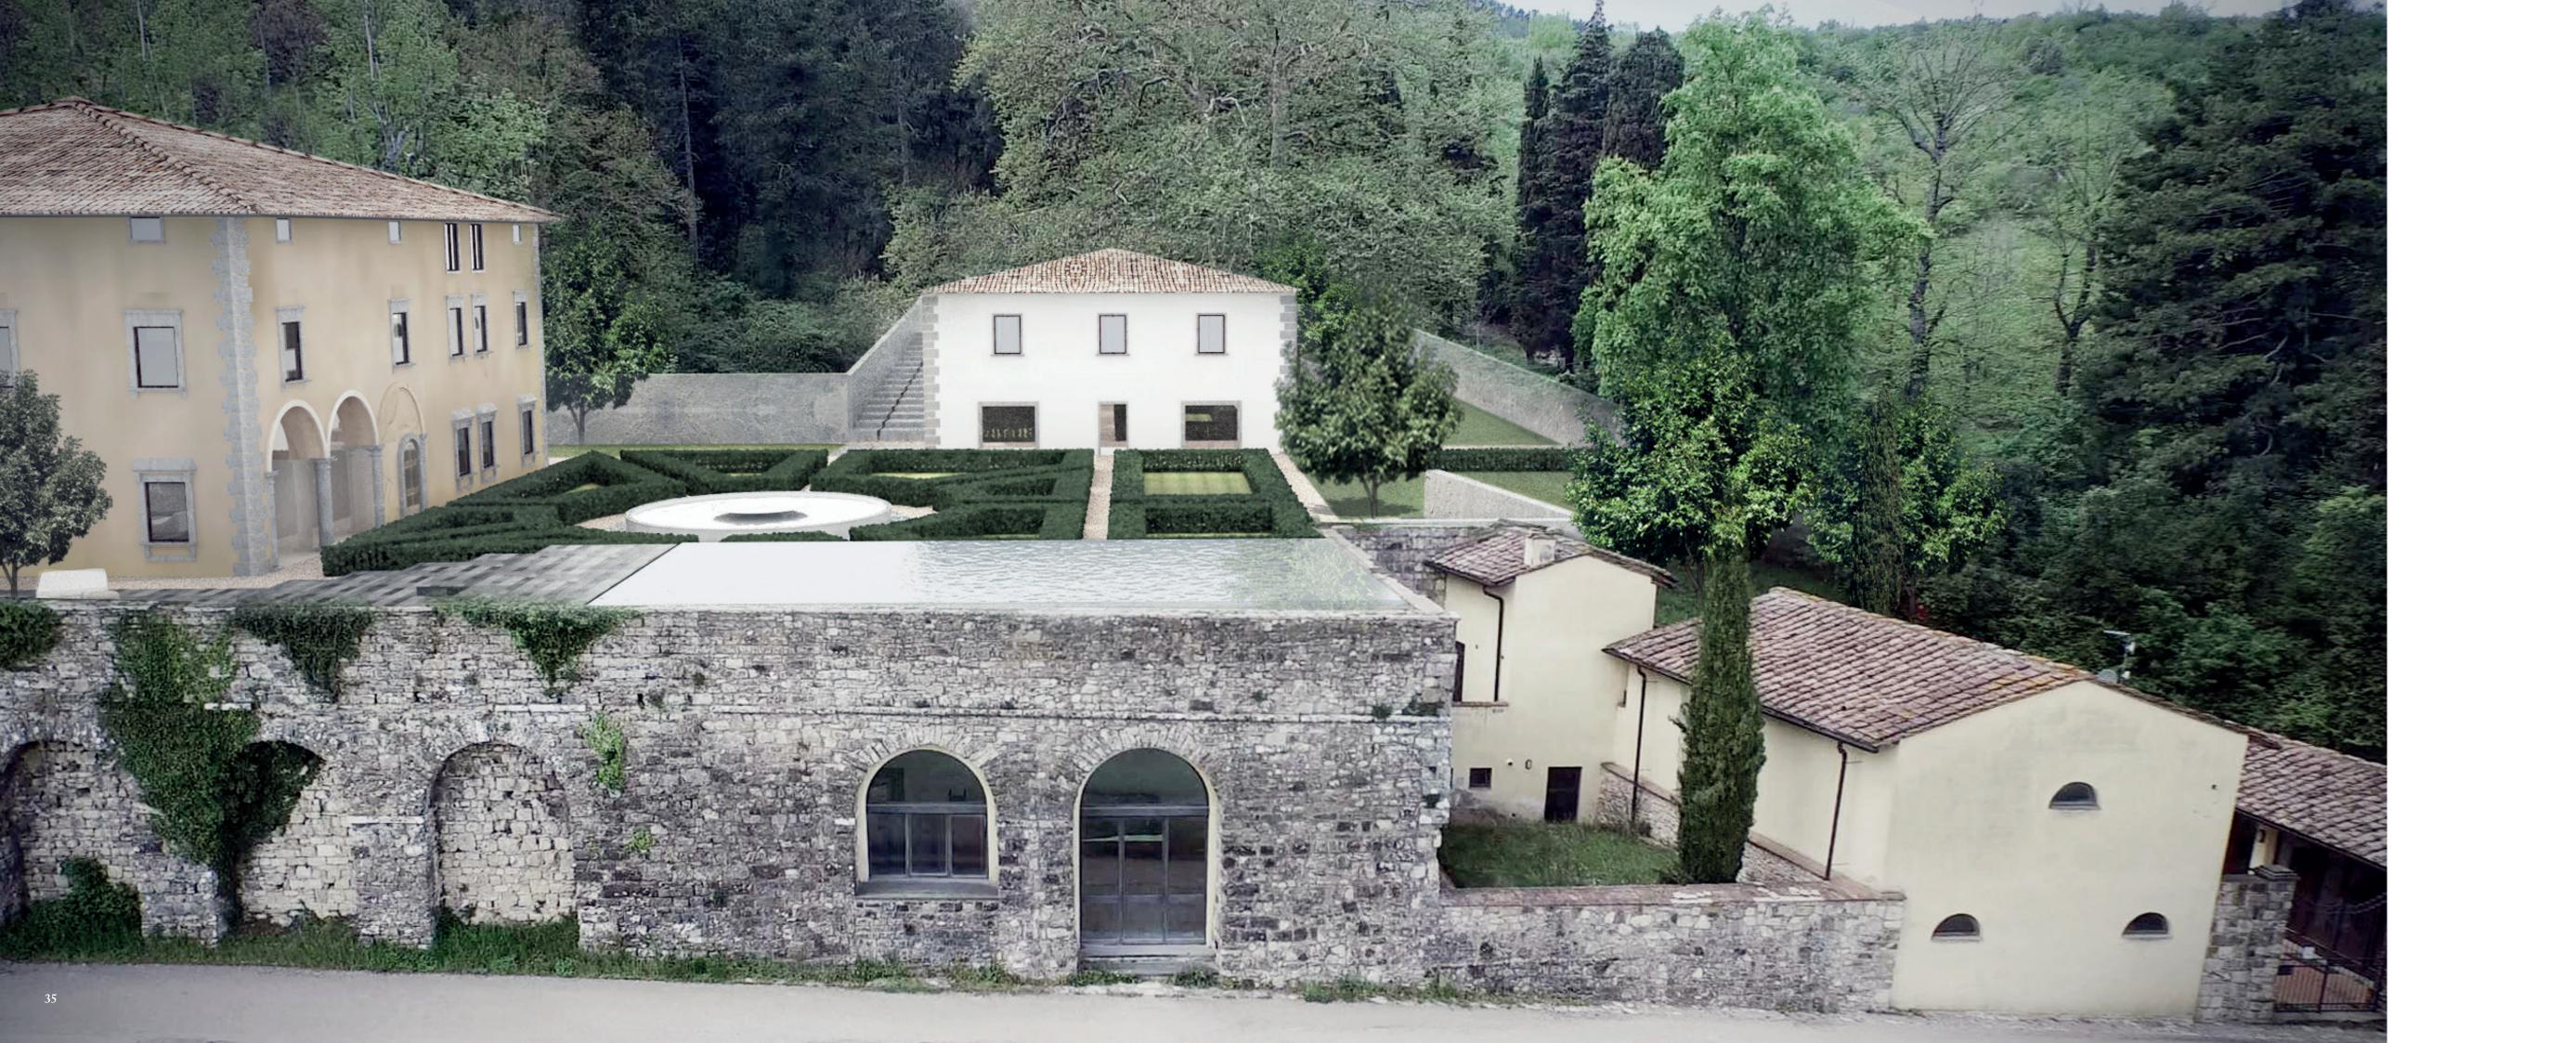

#### The Villa

The villa is located on an impressive embankment supported by a sequence of 16 large stone arches that run along the road. Above, a garden - terrace where you can enjoy a wonderful view.

The villa, attributed to an architect of the second half of the sixteenth century near Bernardo Buontalenti, has a cubic system emphasized by angular stone galley files on which stand the gray stone coats of arms of the noble Guadagni family for centuries lived.

On the main facade, the one that looks the way from Florence, through an elegant wrought iron gate, it opens a broad double portico with three arches supported by stone columns of Tuscan order.

The Villa (total surface 2415 smq) in a perfect Renaissance Style (15th Century) will have bedrooms and living rooms at level 1 and level 2, with an underground level that hosts a winery with a barrique, a room dedicated to food and oil degustation and a kitchen. The groundfloor has a large kitchen, near to a dining room and a tea room that offer an amazing view; there are also living rooms, relax areas and a large lounge with an amazing fireplace.

Near to the Villa will be realized an outdoor large swimming-pool in a Renaissance style.

#### The Farm

Close to the Villa we have the "Farm" building with a total surface of 1580 sqm. The "Farm" (a 17th century building) will have a different characterization in order to underline the "Tuscan taste".

This building hosts a wellness area at the ground floor and a gym with relax areas at first floor.

26

The villa, which is experiencing a state of neglect for many years, has distinct and extensive structural problems of conservation. It is necessary an organic intervention of restoration and preservation of the whole complex.