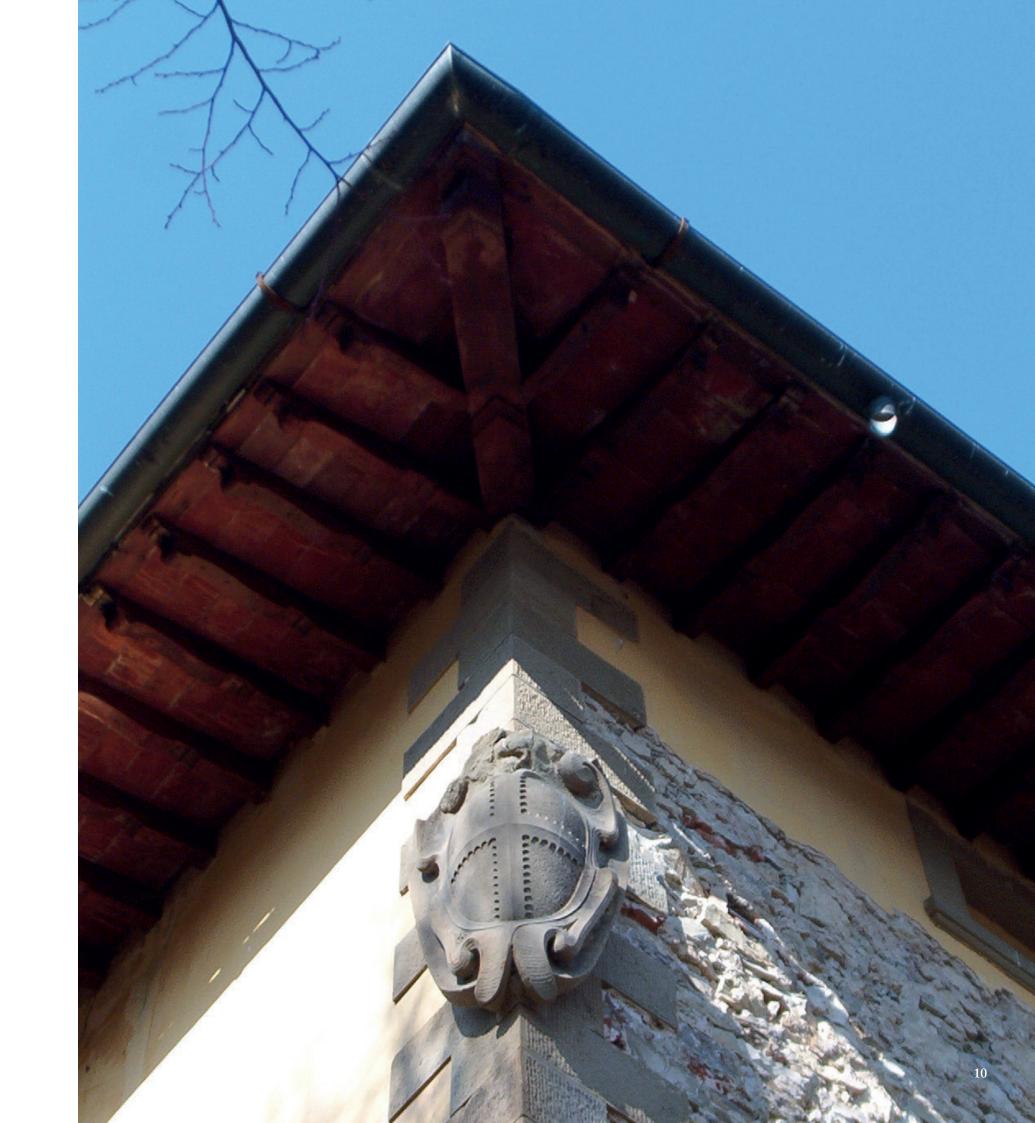

The villa, attributed to an architect of the second half of the sixteenth century near Bernardo Buontalenti, has a cubic system emphasized by angular stone galley files on which stand the gray stone coats of arms of the noble Guadagni family for centuries lived.