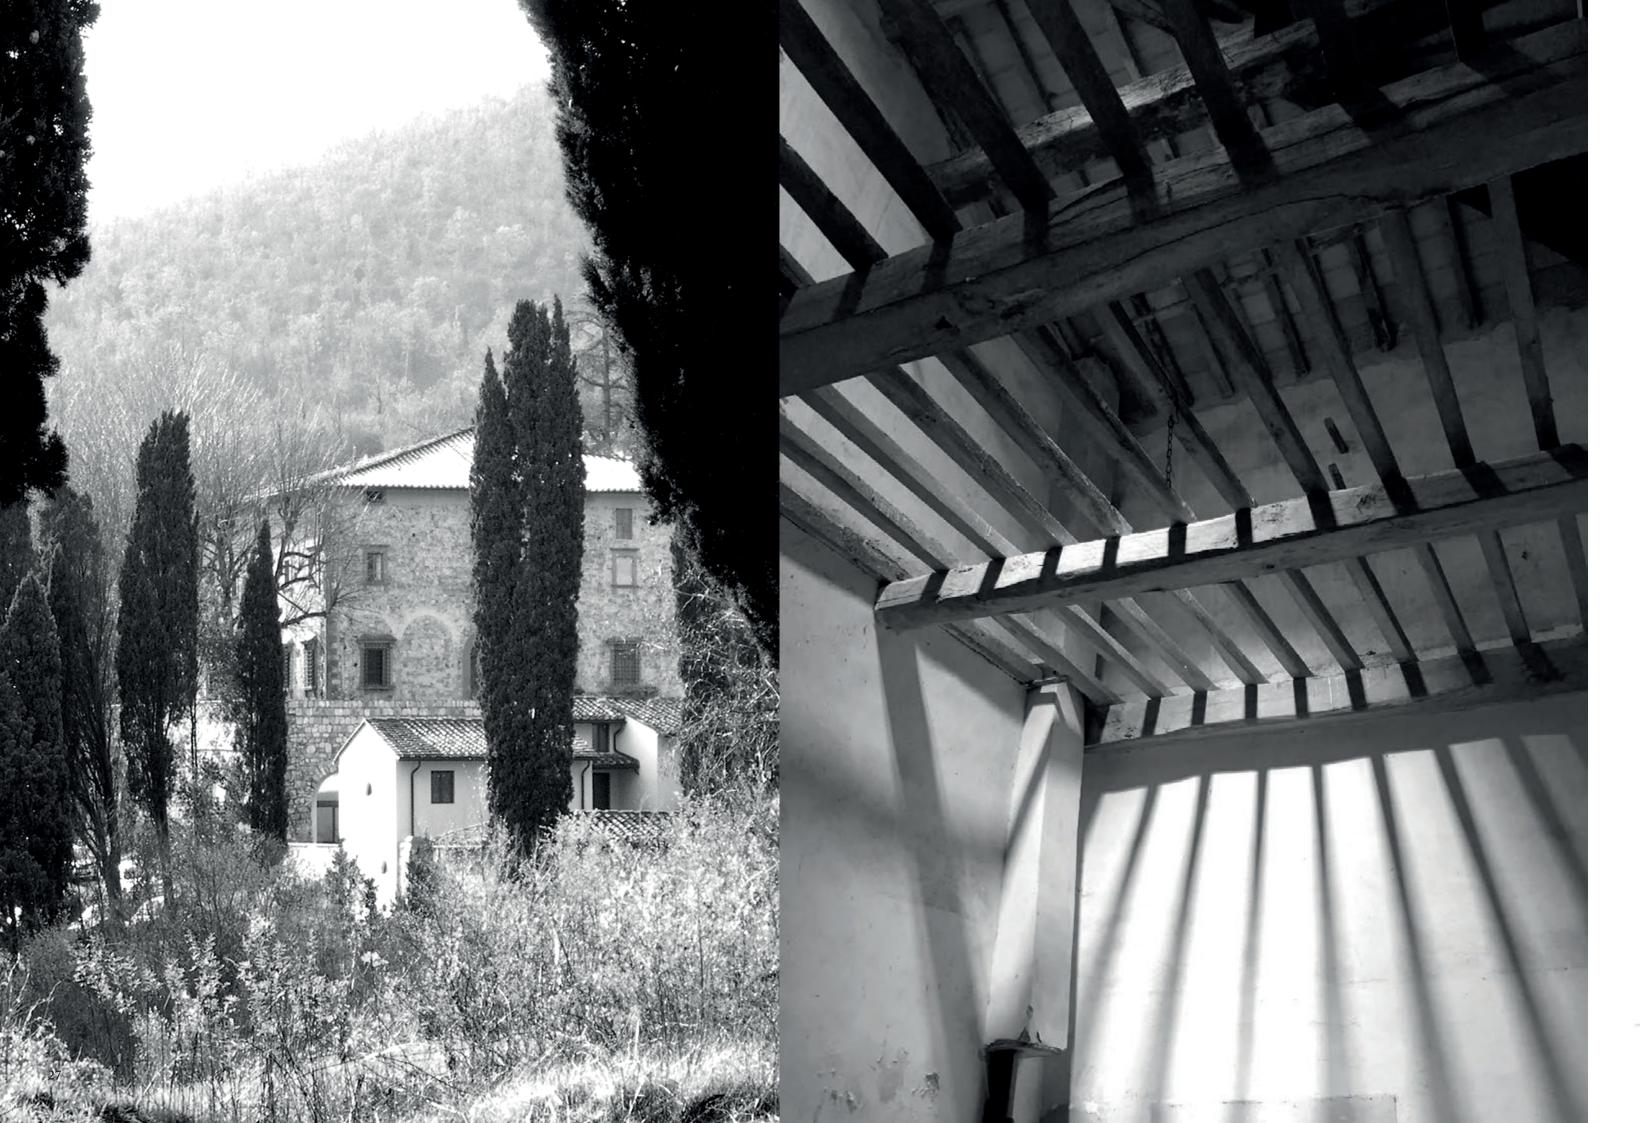

#### The Villa

The villa is located on an impressive embankment supported by a sequence of 16 large stone arches that run along the road. Above, a garden - terrace where you can enjoy a wonderful view.

The villa, attributed to an architect of the second half of the sixteenth century near Bernardo Buontalenti, has a cubic system emphasized by angular stone galley files on which stand the gray stone coats of arms of the noble Guadagni family for centuries lived.