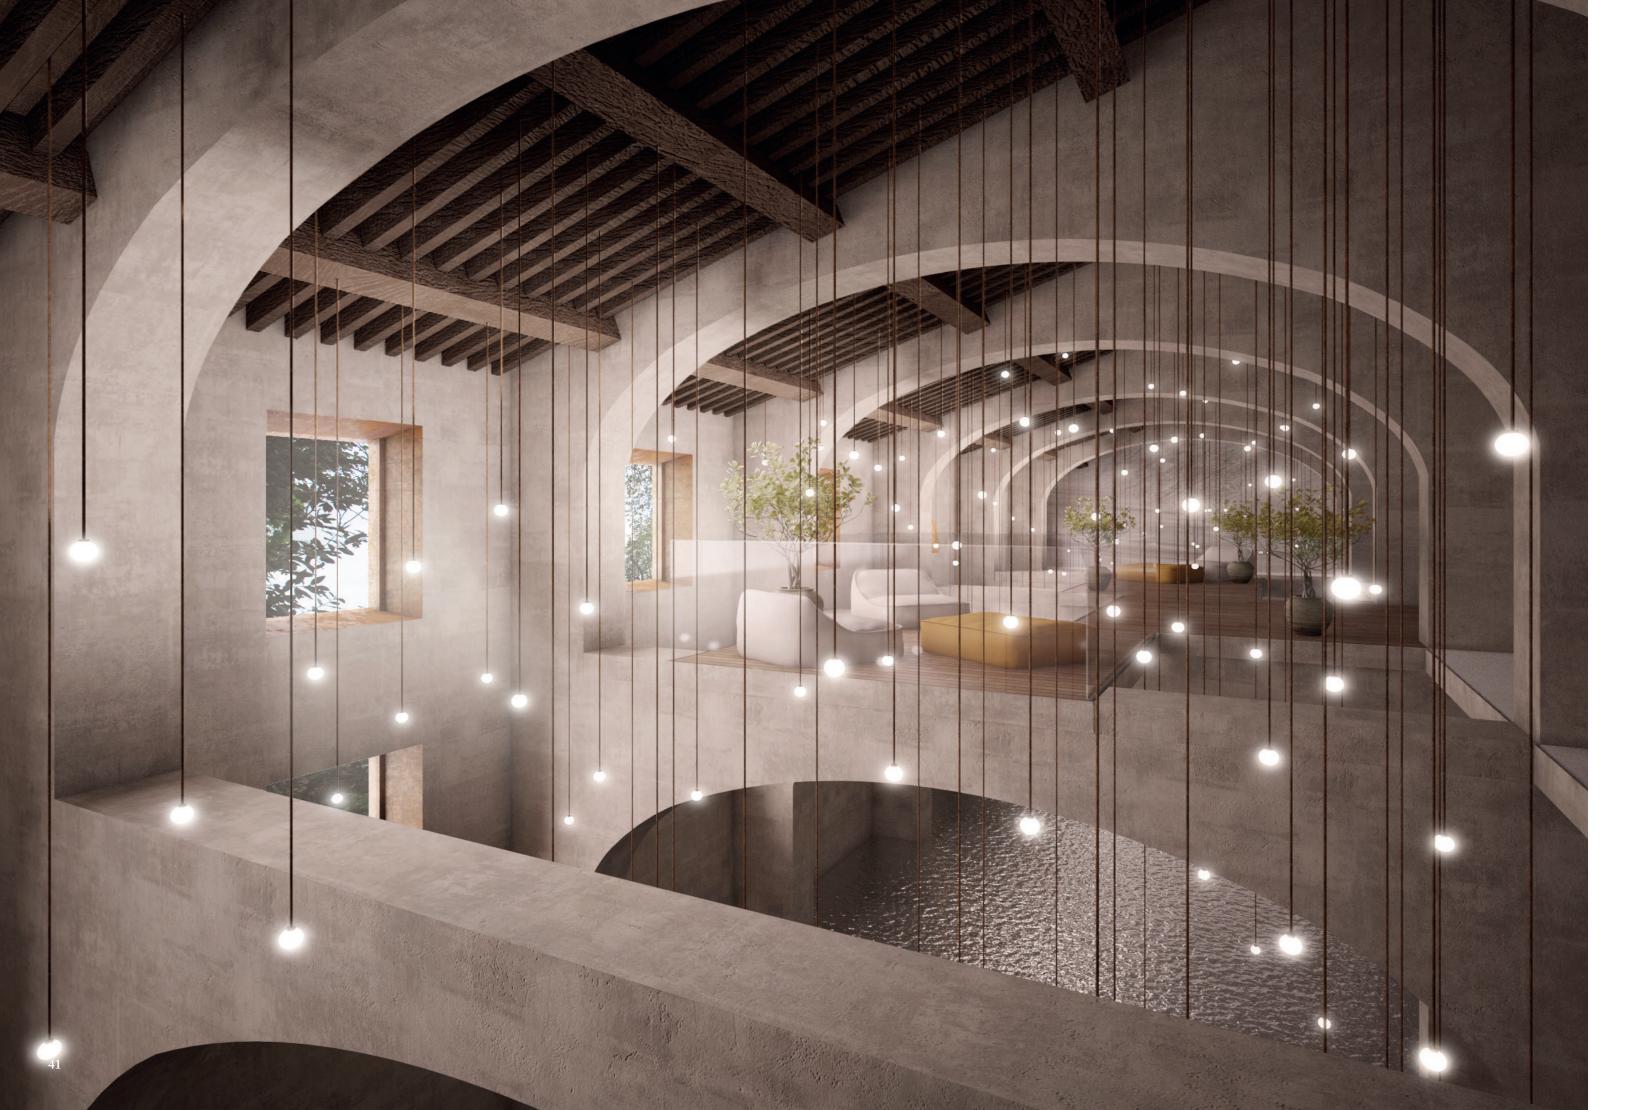

On the main facade, the one that looks the way from Florence, through an elegant wrought iron gate, it opens a broad double portico with three arches supported by stone columns of Tuscan order.

The Villa (total surface 2415 smq) in a perfect Renaissance Style (15th Century) will have bedrooms and living rooms at level 1 and level 2, with an underground level that hosts a winery with a barrique, a room dedicated to food and oil degustation and a kitchen. The groundfloor has a large kitchen, near to a dining room and a tea room that offer an amazing view; there are also living rooms, relax areas and a large lounge with an amazing fireplace.

#### Summary

Three blocks assemble the Residential project: Villa, Farm, and the Annexes.

These three units are linked thanks to the underground level, which hosts all the connections and a private winary, with some spaces for oil and food degustation.