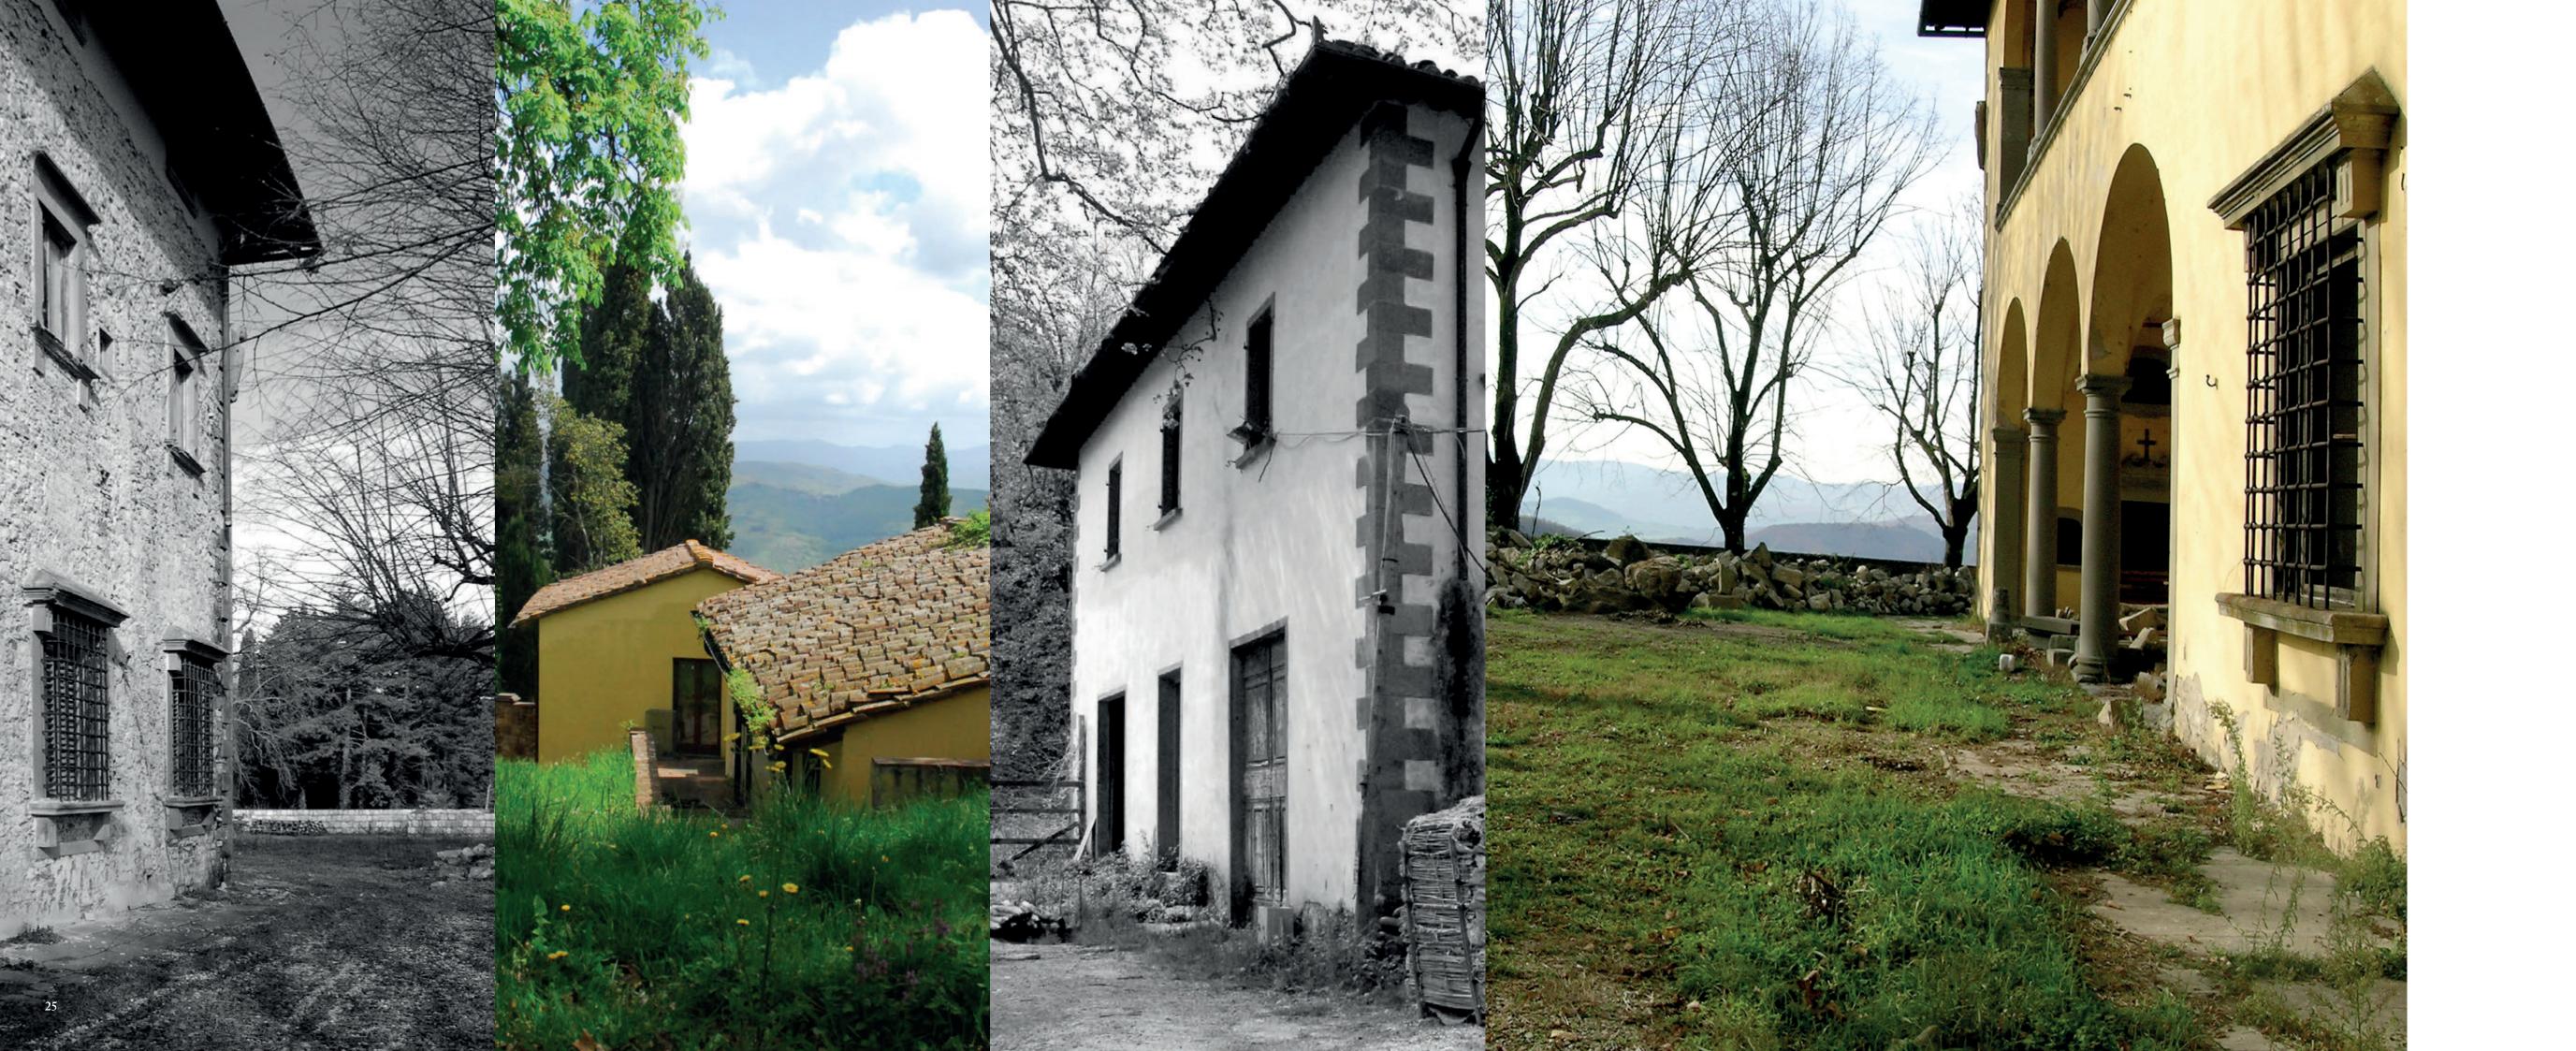

This building hosts a wellness area at the ground floor and a gym with relax areas at first floor.

26

The villa, which is experiencing a state of neglect for many years, has distinct and extensive structural problems of conservation. It is necessary an organic intervention of restoration and preservation of the whole complex.

The annexes near the villa were essential to have the right rooms for processing and storage of work materials

Just around the corner there is Pagnolle, a small town near the summer house of the famous italian Poet Dante Alighieri. It is said that Dante and Beatrice met each other just in Pagnolle's Church; maybe they started to fall in love exactly in the Church's courtyard.

It should be noted that in addition to the villa complex it will be also possible to acquire the neighboring land of vineyards, olive groves and woods.