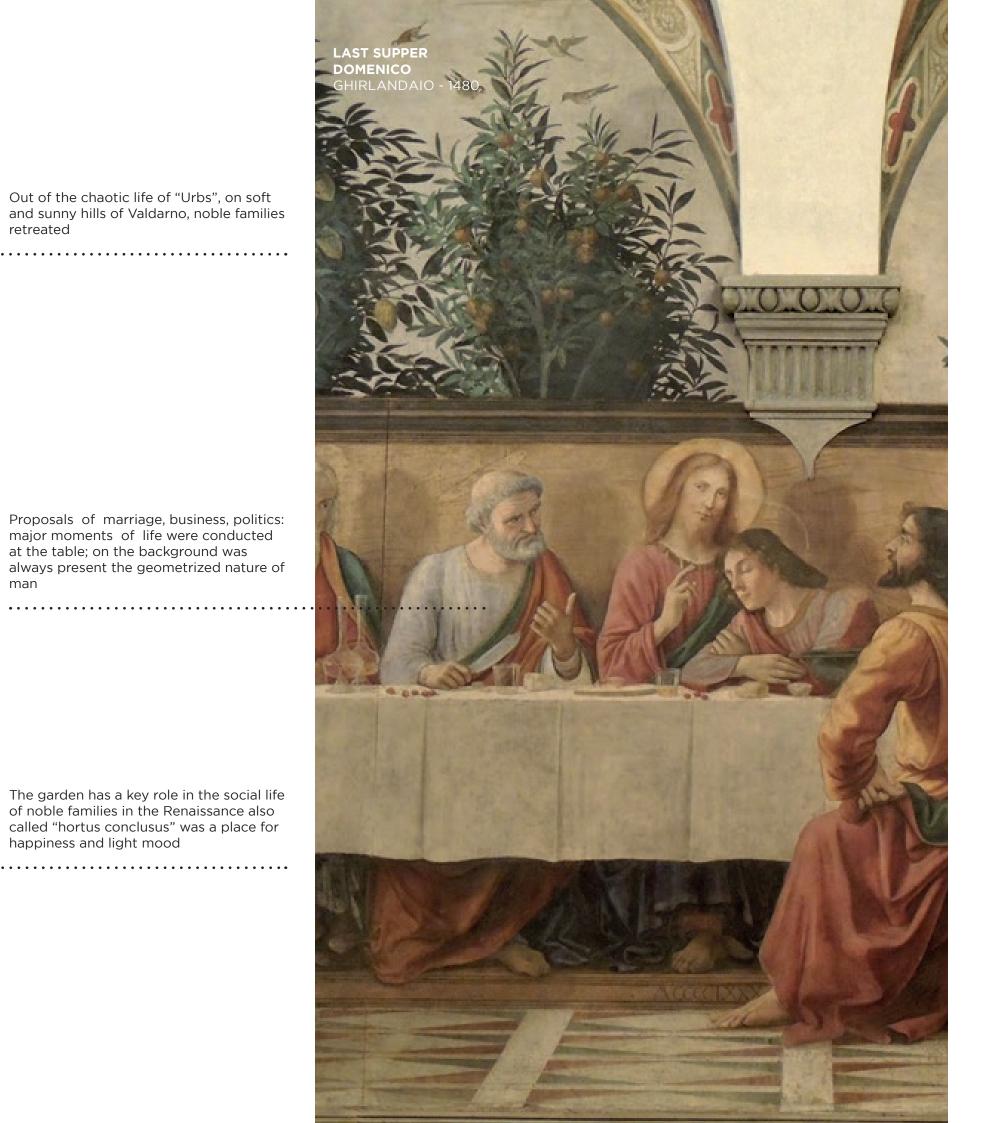

Out of the chaotic life of "Urbs", on soft and sunny hills of Valdarno, noble families

Proposals of marriage, business, politics: major moments of life were conducted at the table; on the background was always present the geometrized nature of

The garden has a key role in the social life of noble families in the Renaissance also called "hortus conclusus" was a place for happiness and light mood

The central villa was always integrated in a system of gardens and fountains that conduct the role of filter between the architecture and uncontaminated nature