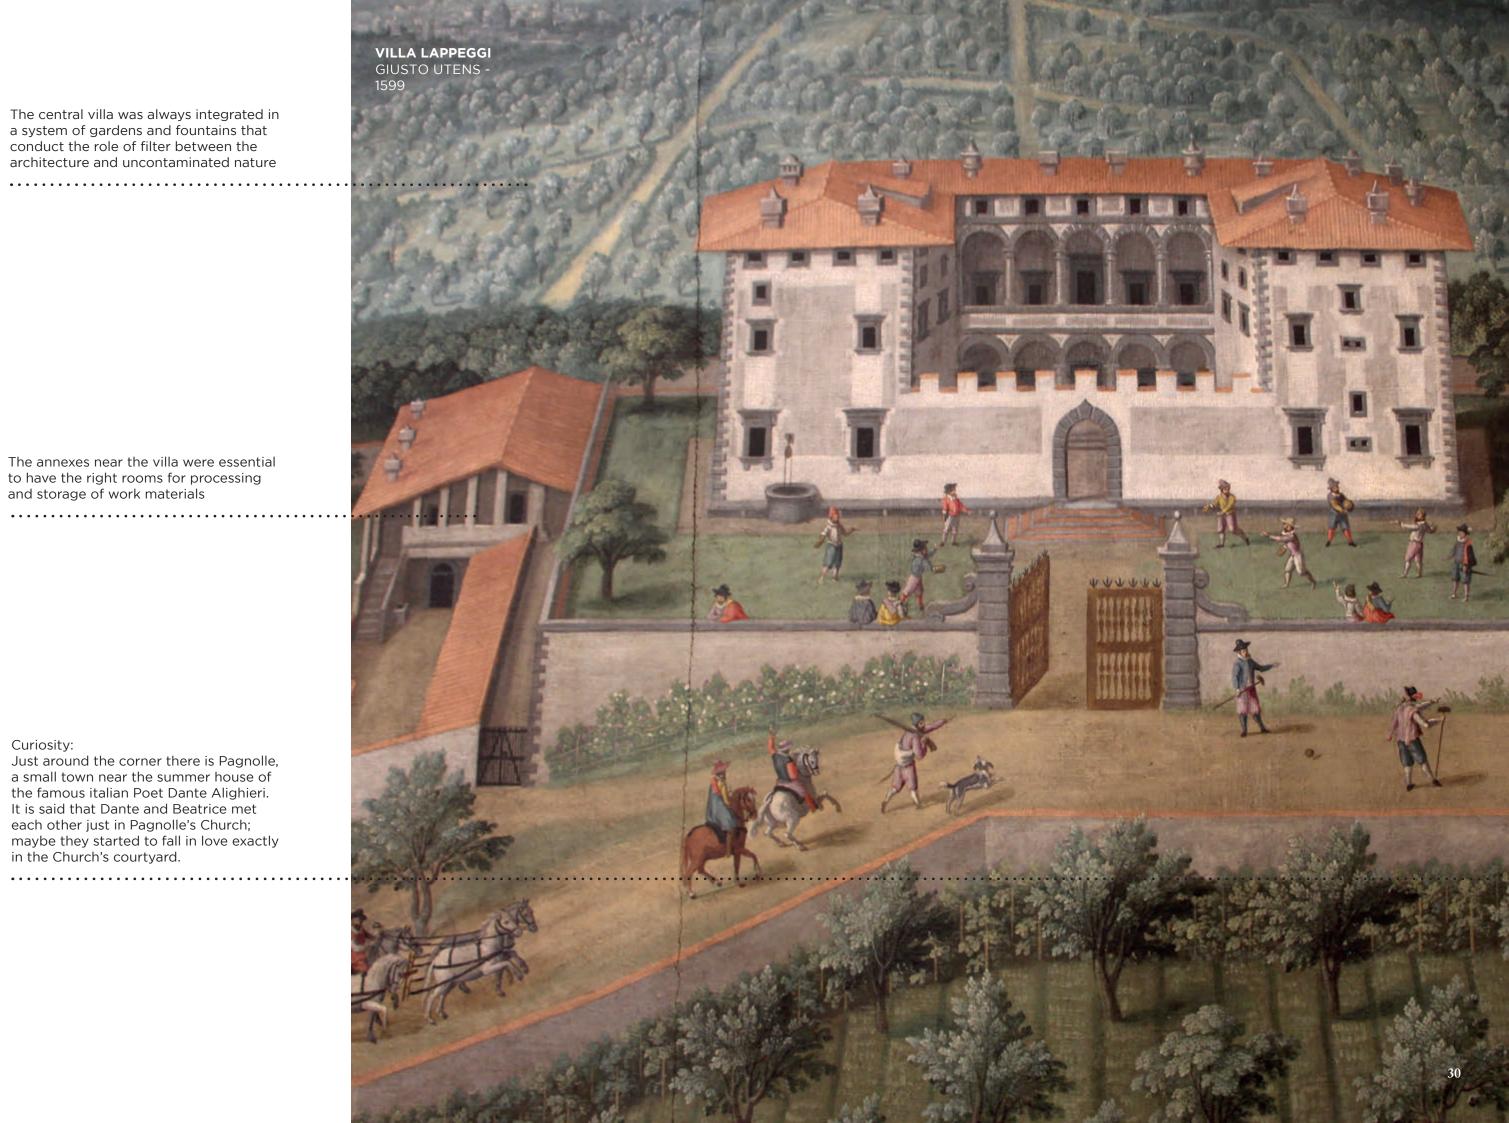

The garden has a key role in the social life of noble families in the Renaissance also called "hortus conclusus" was a place for happiness and light mood

The central villa was always integrated in a system of gardens and fountains that conduct the role of filter between the architecture and uncontaminated nature

The annexes near the villa were essential to have the right rooms for processing and storage of work materials

Just around the corner there is Pagnolle, a small town near the summer house of the famous italian Poet Dante Alighieri. It is said that Dante and Beatrice met each other just in Pagnolle's Church; maybe they started to fall in love exactly in the Church's courtyard.