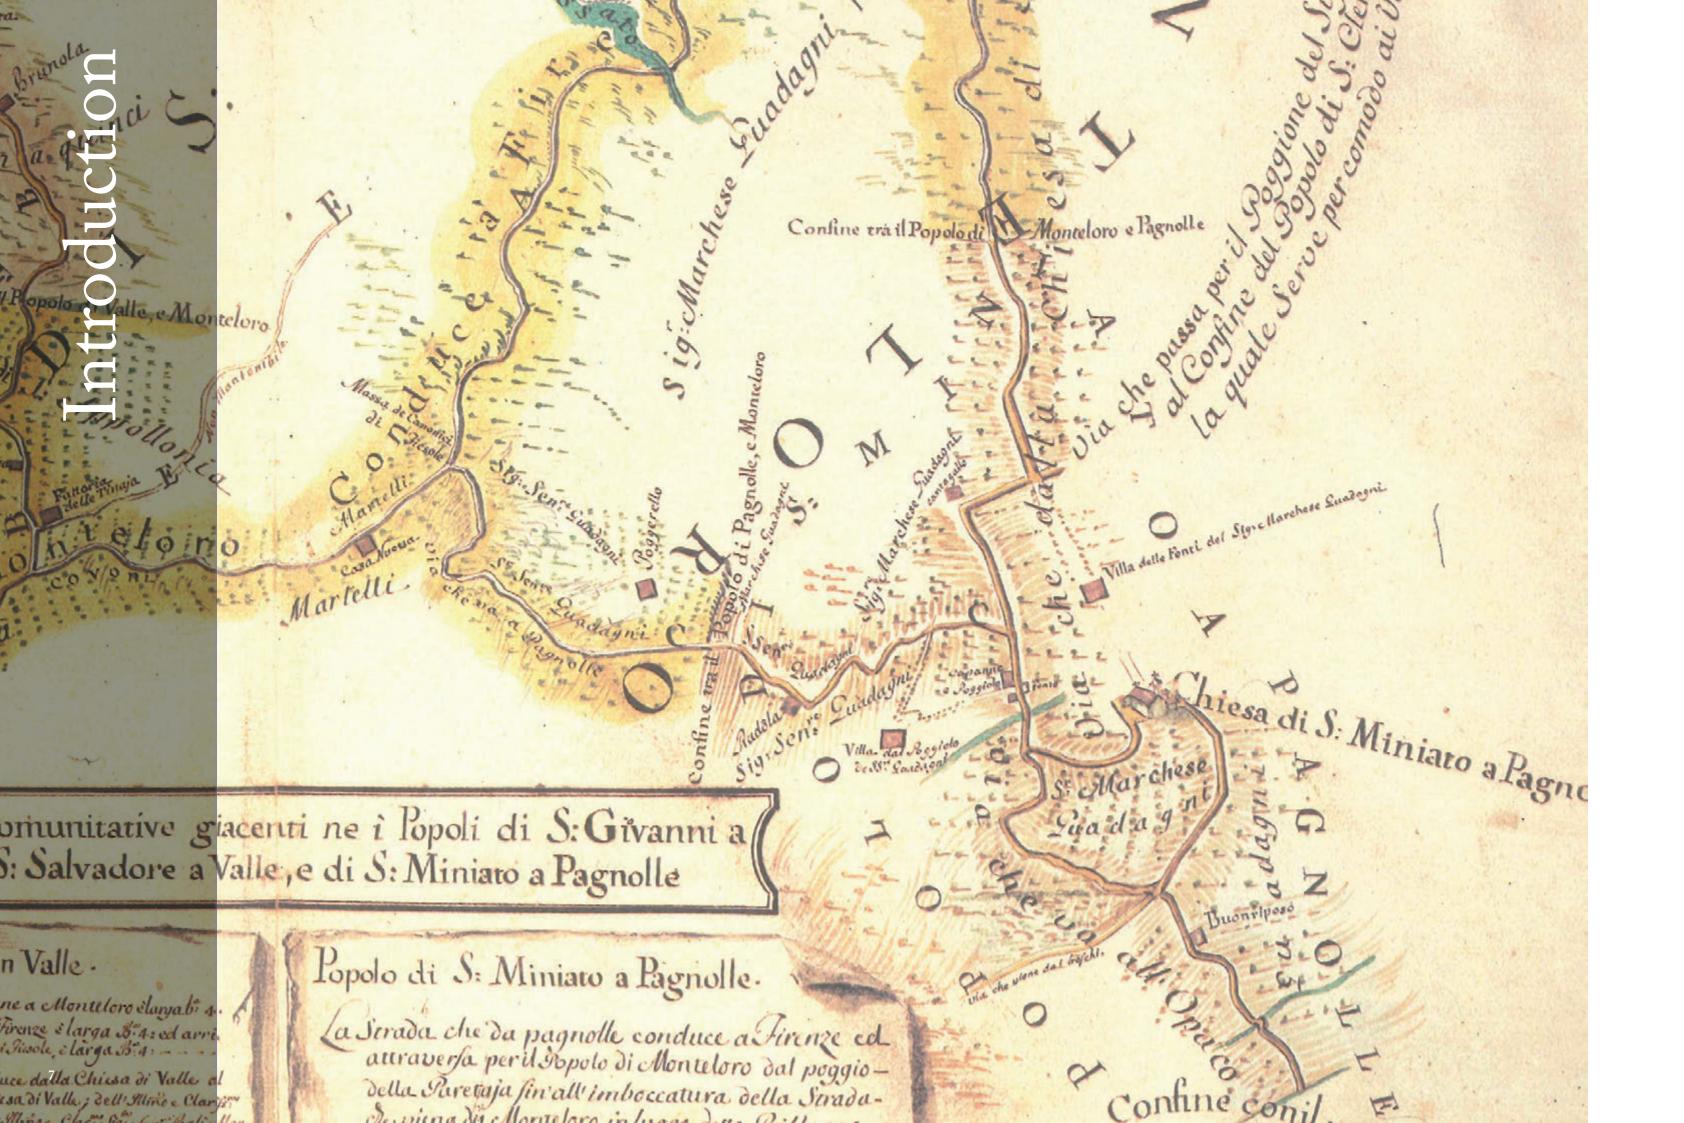

# **Church of San Miniato** in Pagnolle

Close to the Villa we have the ancient church dedicated to the holy martyr Miniato. The church was build unitil 12th century B.C., instead the posthumous churchyard was build during the Renaissance.

Pagnolle is a small town near the summer house of the famous italian Poet Dante Alighieri. It is said that Dante and Beatrice met each other just in Pagnolle's Church; maybe they started to fall in love exactly in the Church's courtyard.

The annexes near the villa were essential to have the right rooms for processing and storage of work materials

Just around the corner there is Pagnolle, a small town near the summer house of the famous italian Poet Dante Alighieri. It is said that Dante and Beatrice met each other just in Pagnolle's Church; maybe they started to fall in love exactly in the Church's courtyard.