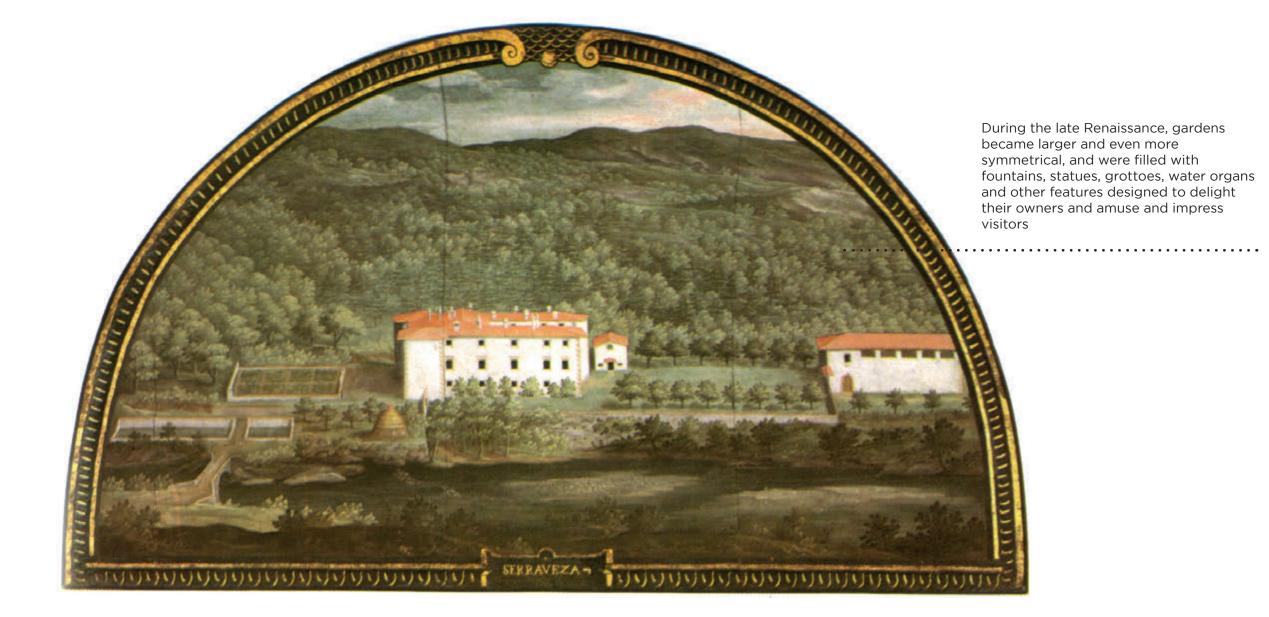

Rime, Boccaccio - 1335

VILLA DI SERRAVEZZA GIUSTO UTENS - 1599

> The Italian Renaissance garden emerged in the late fifteenth century at villas in Rome and Florence, inspired by classical ideals of order and beauty, and intended for the pleasure of the view of the garden and the landscape beyond, for contemplation, and for the enjoyment of the sights, sounds and smells of the garden itself