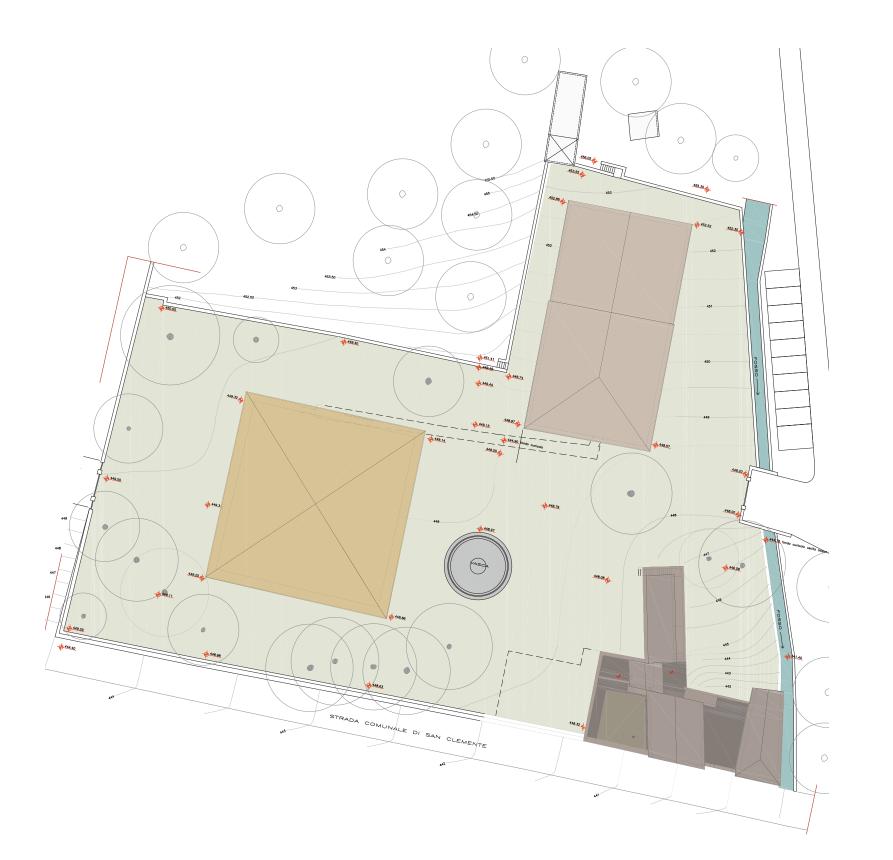

# SURVEY MASTERPLAN ROOF FLOOR VILLA\_EXISTING BUILDING FARM\_EXISTING BUILDING ANNEXES\_EXISTING BUILDING

### **Current property numbers**

|                                                                                    | *                                                                    |
|------------------------------------------------------------------------------------|----------------------------------------------------------------------|
| VILLA_Total gross area<br>level -1<br>level 0<br>level 1<br>level 2<br>connections | 2'415 sqn<br>615 sqn<br>600 sqn<br>600 sqn<br>600 sqn<br>ca. 240 sqn |
| FARM_Total gross area<br>level-1: connections<br>level 0<br>level 1<br>level 2     | 1'580 sqn<br>110 sqn<br>560 sqn<br>550 sqn<br>360 sqn                |
| ANNEXEX_Total gross area level 0 level 1                                           | 810 sqn<br>510 sqn<br>300 sqn                                        |
| Total gross area                                                                   | ca. 4'800 sqn                                                        |
| Ground of relevance                                                                | 8.00 H                                                               |
|                                                                                    |                                                                      |