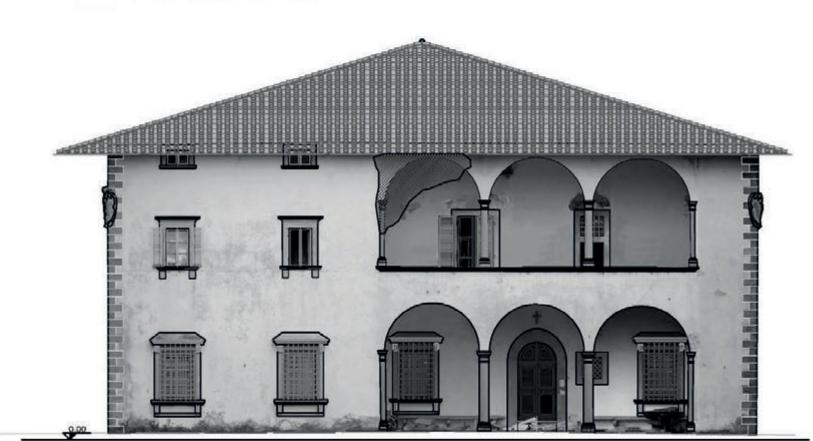

On the main facade, the one that looks the way from Florence, through an elegant wrought iron gate, it opens a broad double portico with three arches supported by stone columns of Tuscan order.

The Villa (total surface 2415 smq) in a perfect Renaissance Style (15th Century) will have bedrooms and living rooms at level 1 and level 2, with an underground level that hosts a winery with a barrique, a room dedicated to food and oil degustation and a kitchen. The groundfloor has a large kitchen, near to a dining room and a tea room that offer an amazing view; there are also living rooms, relax areas and a large lounge with an amazing fireplace.

# SURVEY MASTERPLAN ROOF FLOOR VILLA\_EXISTING BUILDING FARM\_EXISTING BUILDING ANNEXES\_EXISTING BUILDING