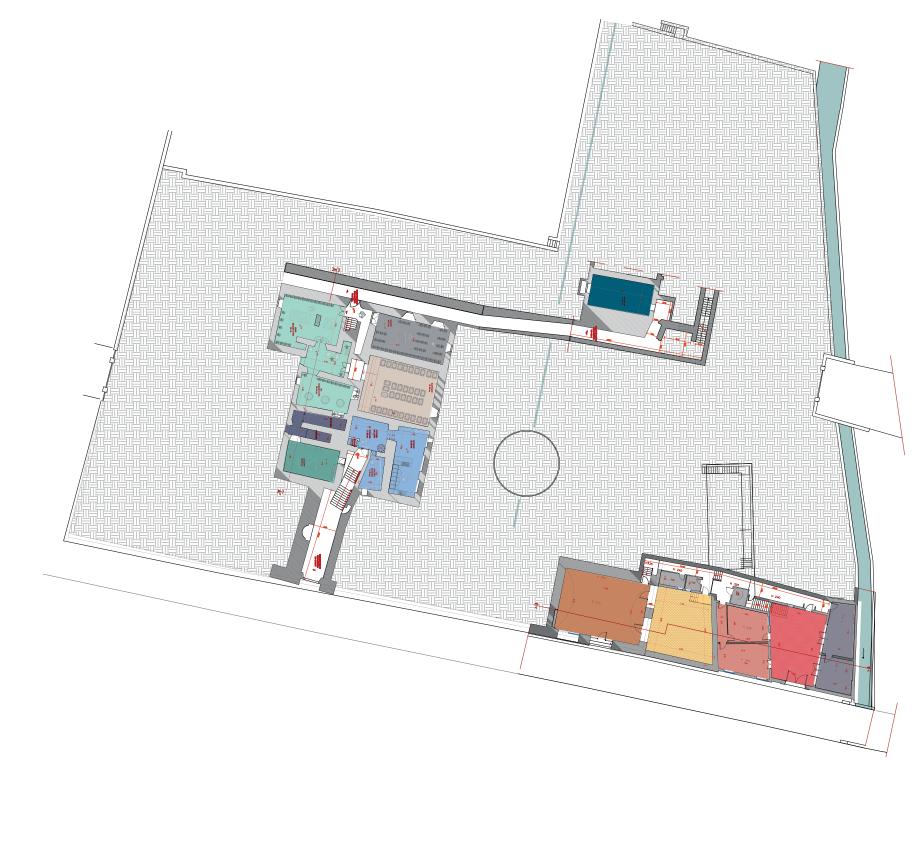

#### Summary

Three blocks assemble the Residential project: Villa, Farm, and the Annexes.

These three units are linked thanks to the underground level, which hosts all the connections and a private winary, with some spaces for oil and food degustation.

The farm is recovered to become a private wellness center, with a personal gym and some relax areas, surrounded by green hills and vineyards.

A swimming pool takes place on the right side of the Villa.