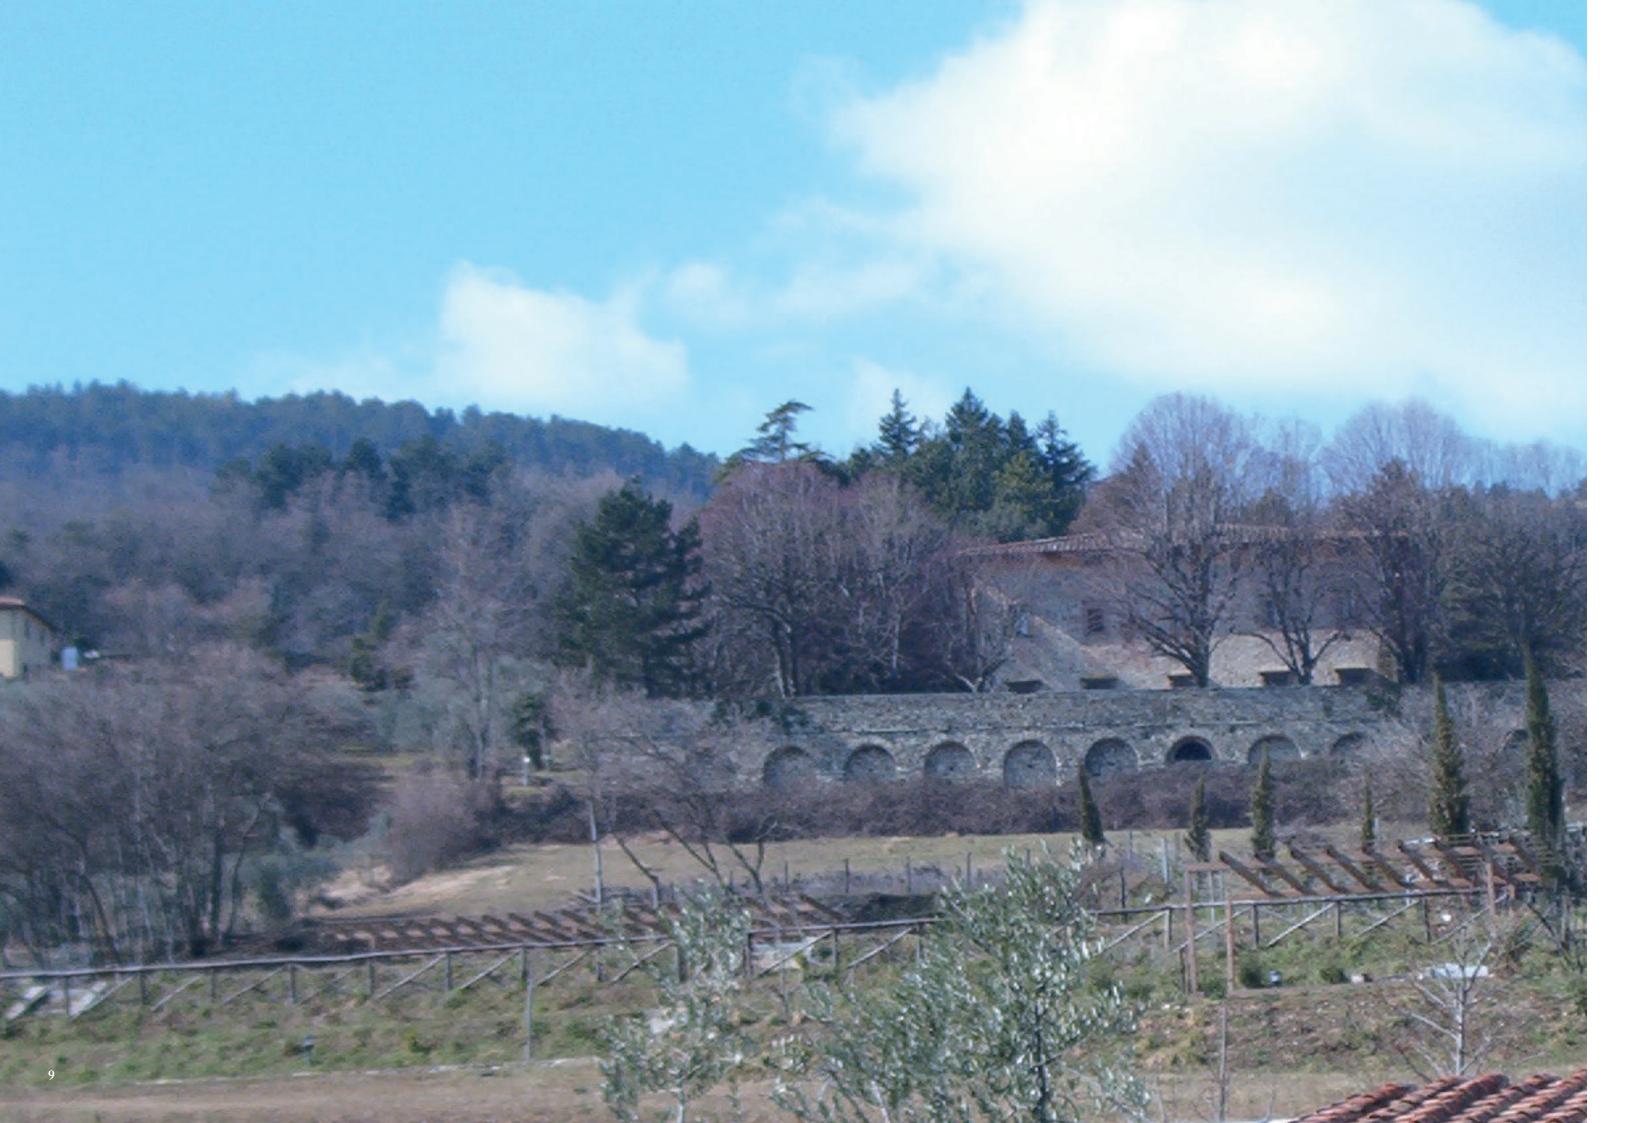

#### The Villa

The villa is located on an impressive embankment supported by a sequence of 16 large stone arches that run along the road. Above, a garden - terrace where you can enjoy a wonderful view.