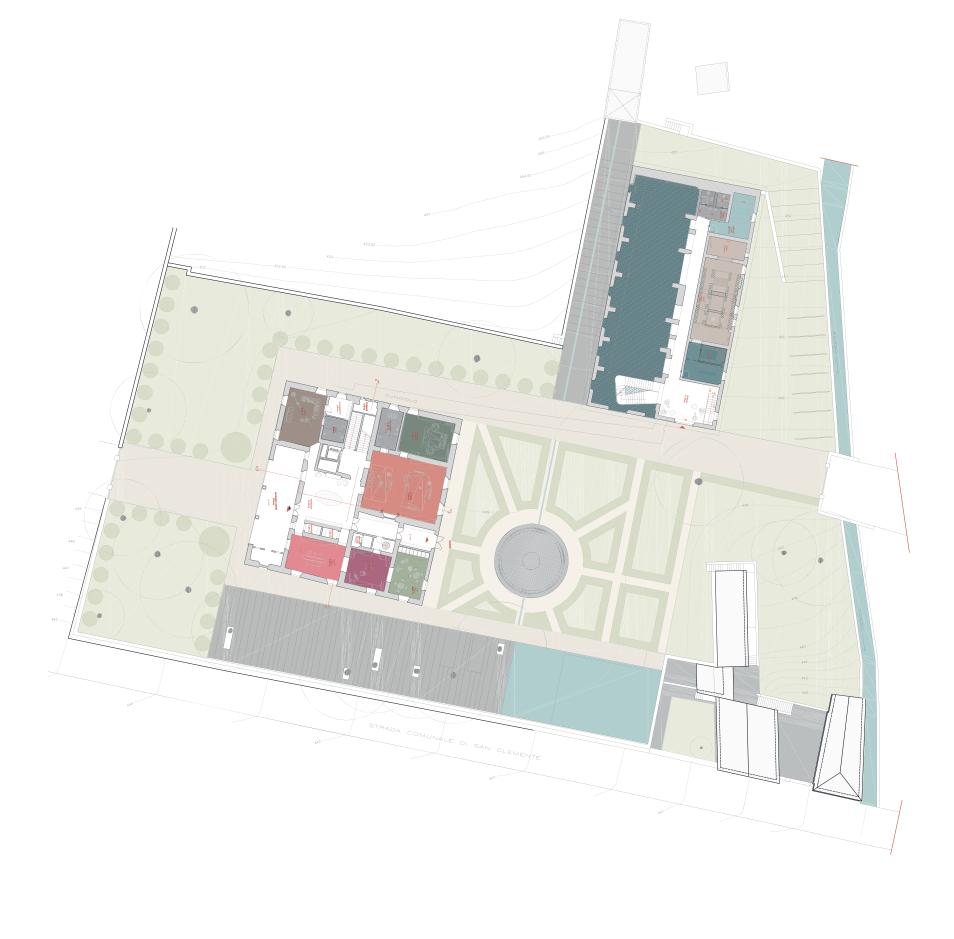

# SURVEY MASTERPLAN ROOF FLOOR VILLA\_EXISTING BUILDING FARM\_EXISTING BUILDING ANNEXES\_EXISTING BUILDING

### **Current property numbers**

|                                                                                    | *                                                                    |
|------------------------------------------------------------------------------------|----------------------------------------------------------------------|
| VILLA_Total gross area<br>level -1<br>level 0<br>level 1<br>level 2<br>connections | 2'415 sqn<br>615 sqn<br>600 sqn<br>600 sqn<br>600 sqn<br>ca. 240 sqn |
| FARM_Total gross area<br>level-1: connections<br>level 0<br>level 1<br>level 2     | 1'580 sqn<br>110 sqn<br>560 sqn<br>550 sqn<br>360 sqn                |
| ANNEXEX_Total gross area level 0 level 1                                           | 810 sqn<br>510 sqn<br>300 sqn                                        |
| Total gross area                                                                   | ca. 4'800 sqn                                                        |
| Ground of relevance                                                                | 8.00 H                                                               |
|                                                                                    |                                                                      |

#### Summary

Three blocks assemble the Residential project: Villa, Farm, and the Annexes.

These three units are linked thanks to the underground level, which hosts all the connections and a private winary, with some spaces for oil and food degustation.

The farm is recovered to become a private wellness center, with a personal gym and some relax areas, surrounded by green hills and vineyards.

A swimming pool takes place on the right side of the Villa.