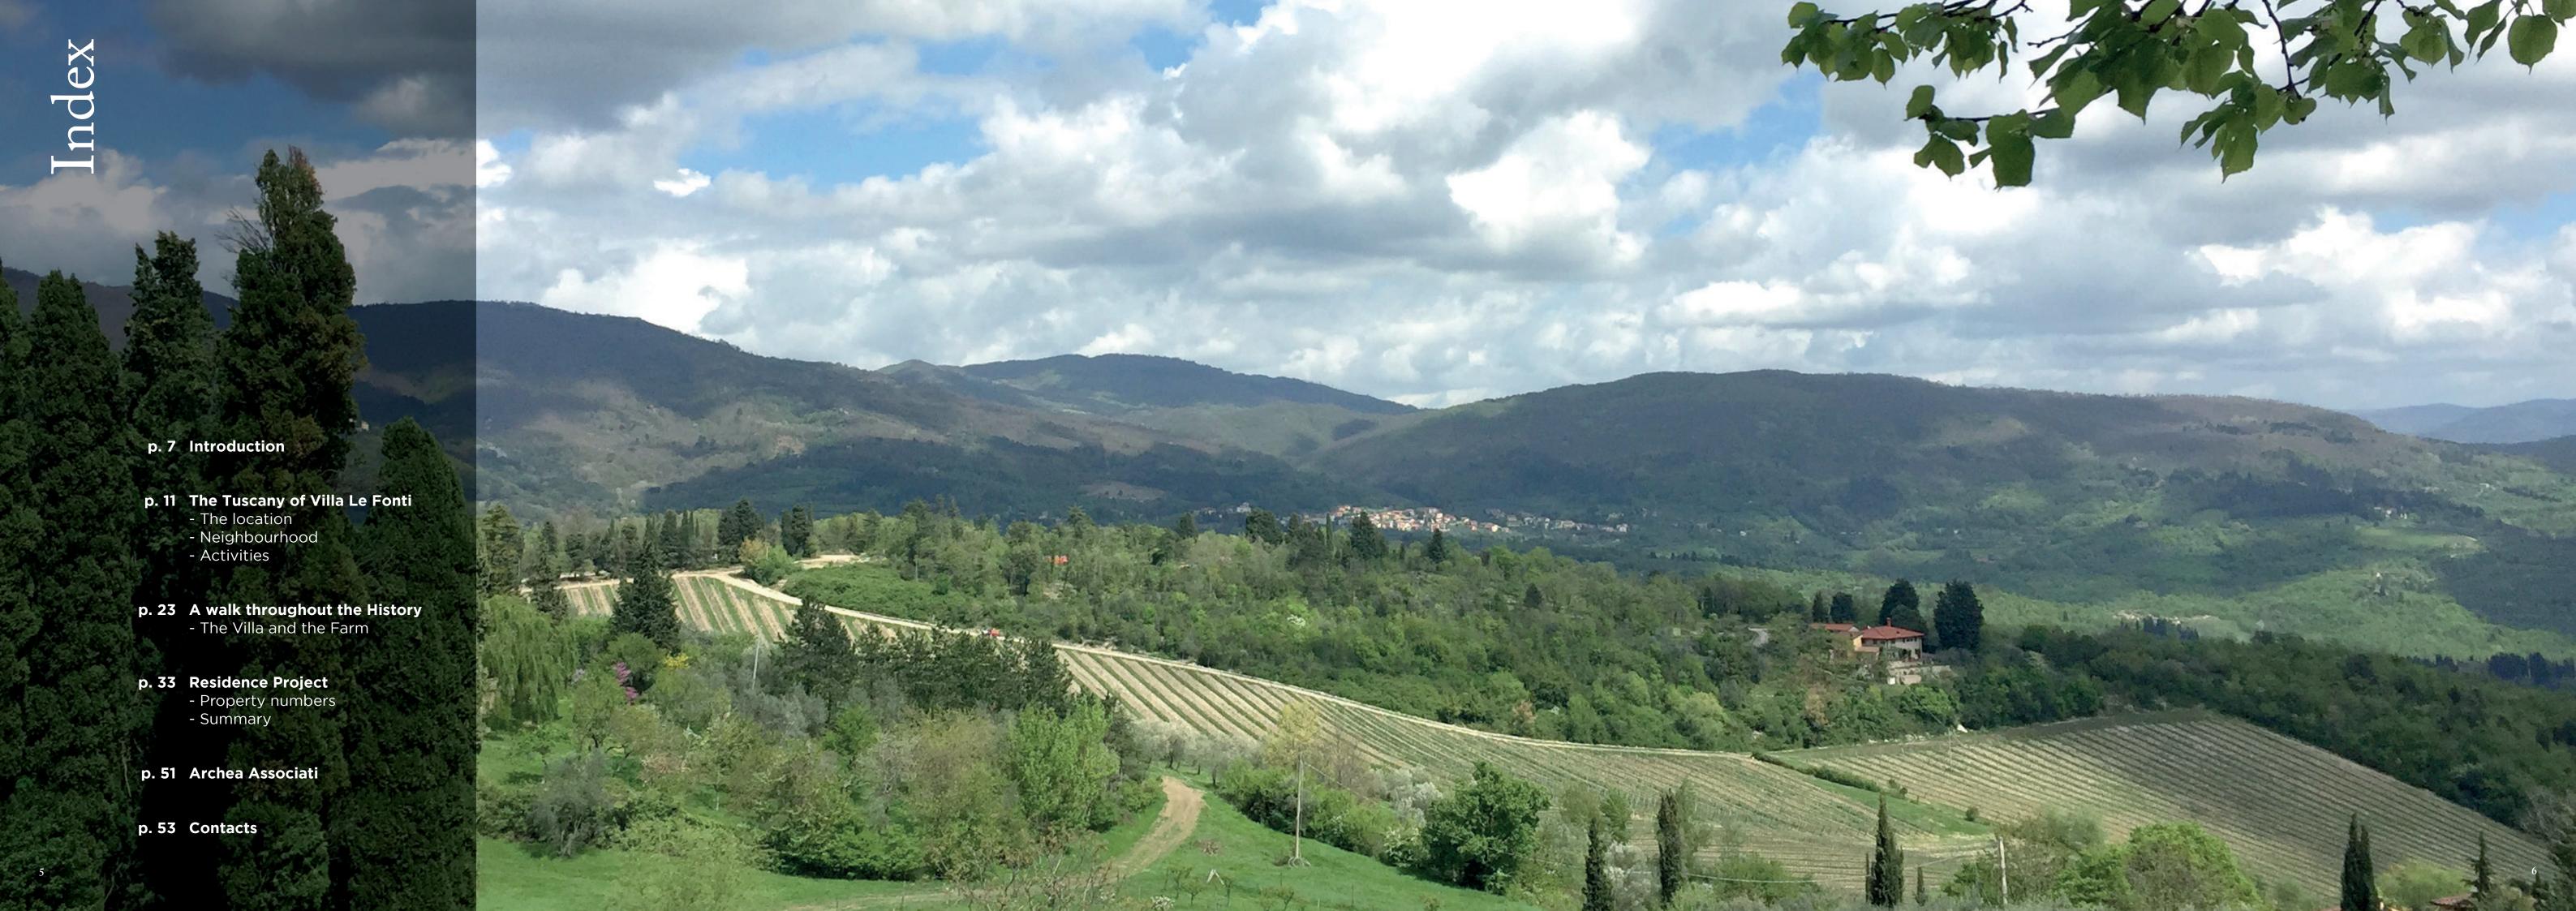

It is a very romantic place that was the scenery tales of the secret love story between Dante Alighieri and Beatrice Portinari.

Here the dweller and his guests receive an explicit invitation to "chill out", breathing the pure country air and admiring the natural amphitheater of hills with precious vineyards and olive groves, surrounded by the ancient woodland.

#### Neighbourhood

Villa Le Fonti is a magnificent place in the Tuscan countryside near Florence. It offers unique views and a wonderful panorama.

The Villa is located close to the city of Fiesole, well known as the Etruscan mother of Florence. Fiesole was founded in the 7th century B.C. and currently shows, as in an history book, all the relics starting from Etruscan, to Romans, to Romanesque culture and so on.

#### **Activities**

Discovering the area, its people, the history, the art, the food and wine culture, for a memorable time in Tuscany.

Every season is a great opportunity to horse-riding, cycling and walking in the wood and through the vineyards and olive groves.