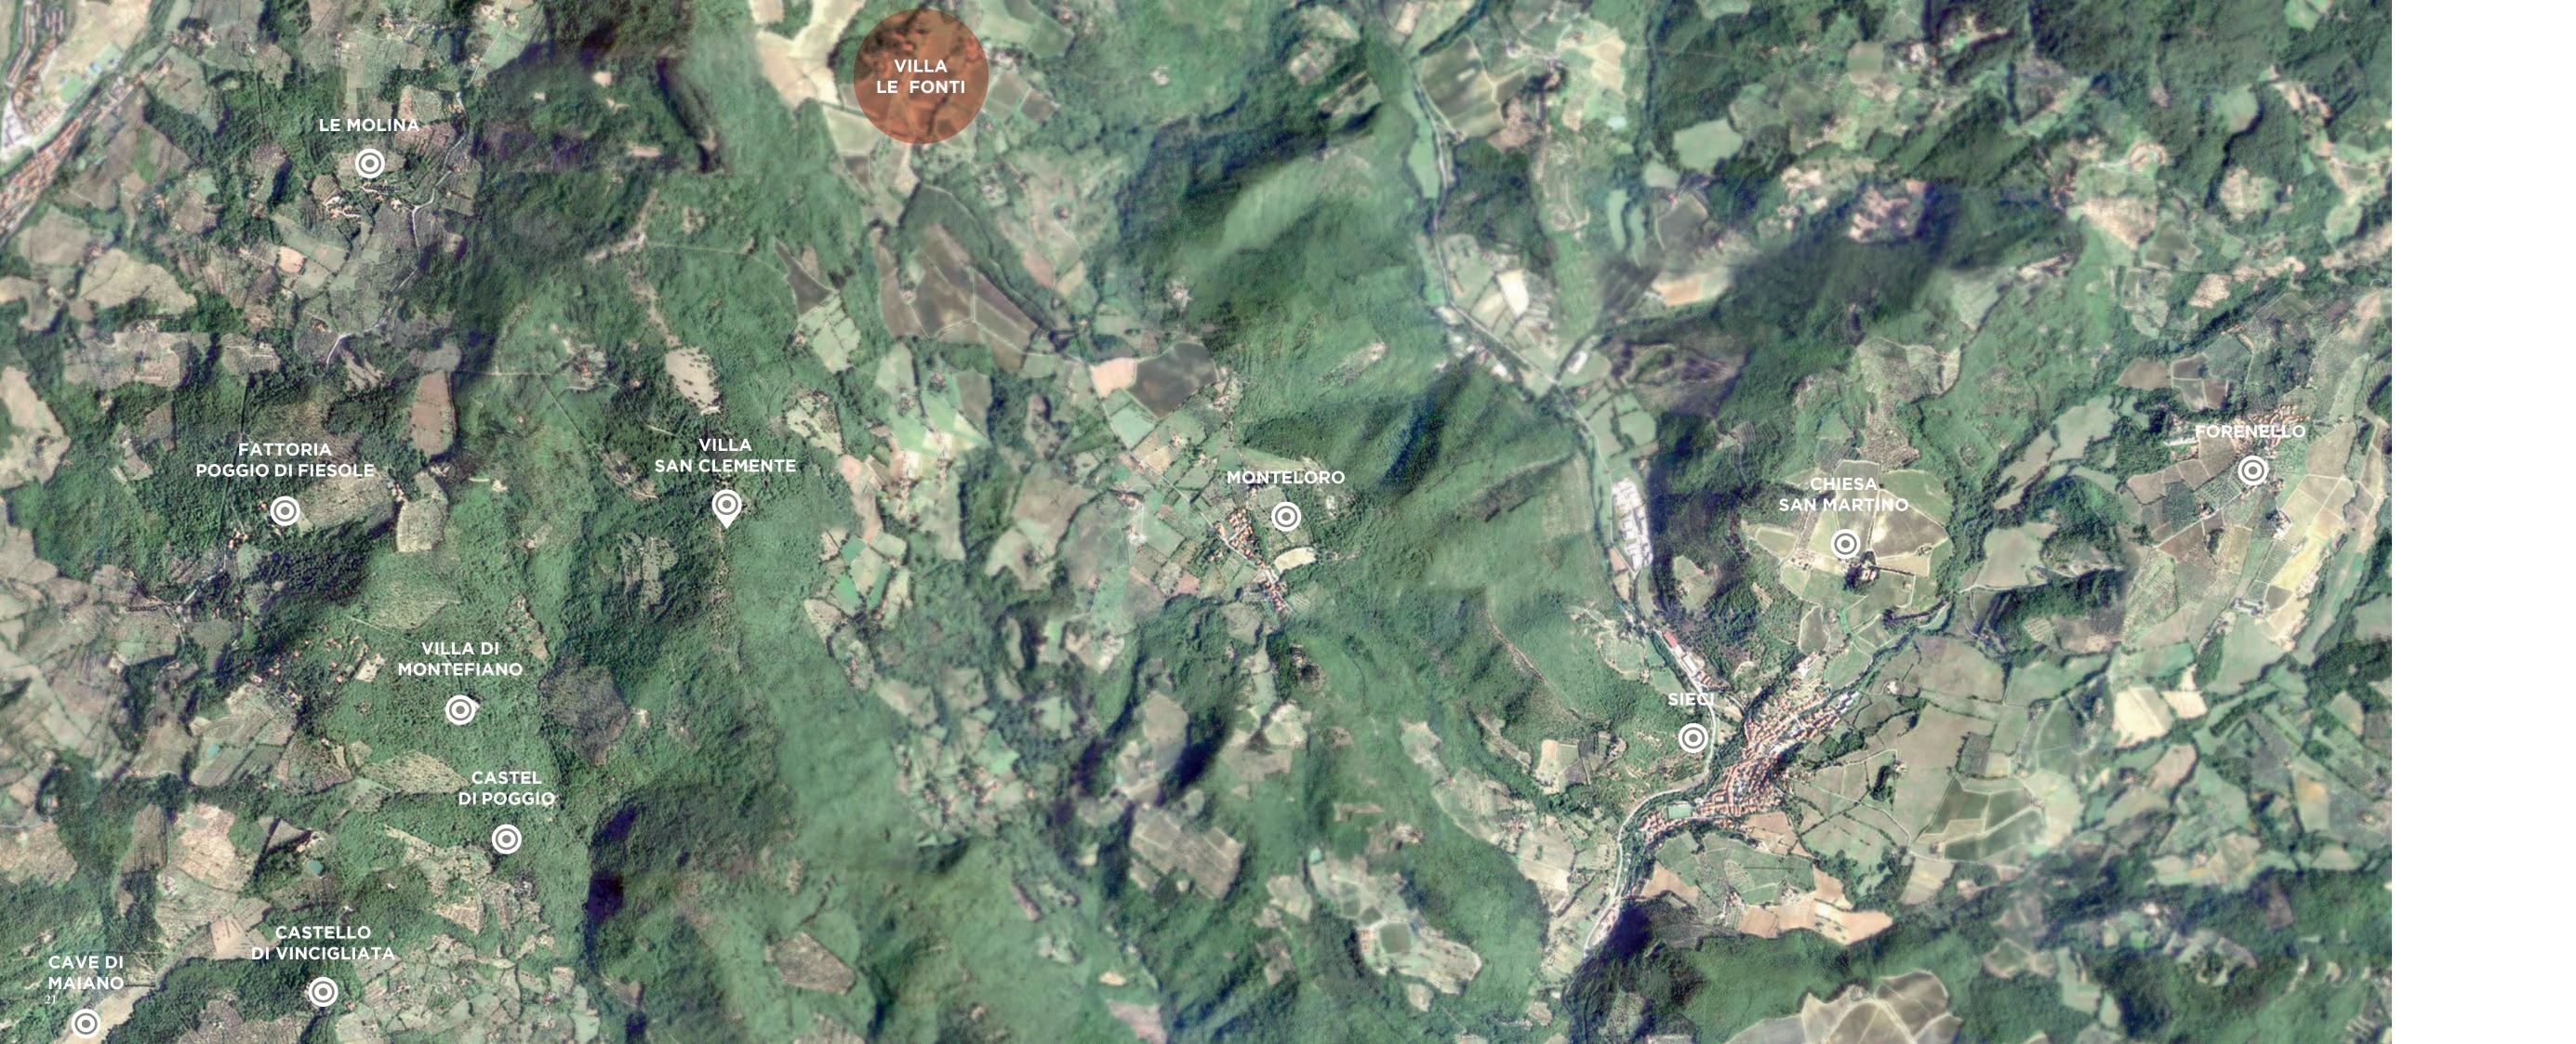

#### Neighbourhood

Villa Le Fonti is a magnificent place in the Tuscan countryside near Florence. It offers unique views and a wonderful panorama.

The Villa is located close to the city of Fiesole, well known as the Etruscan mother of Florence. Fiesole was founded in the 7th century B.C. and currently shows, as in an history book, all the relics starting from Etruscan, to Romans, to Romanesque culture and so on.

If the intent of the dwellers and travelers is to visit the most beautiful historic towns in Tuscany, Villa Le Fonti is located in a prime position, which enables a daily plan excursions to:

Florence, Siena and Val d'Orcia, Volterra, San Gimignano, Pisa, Lucca, Certaldo etc.