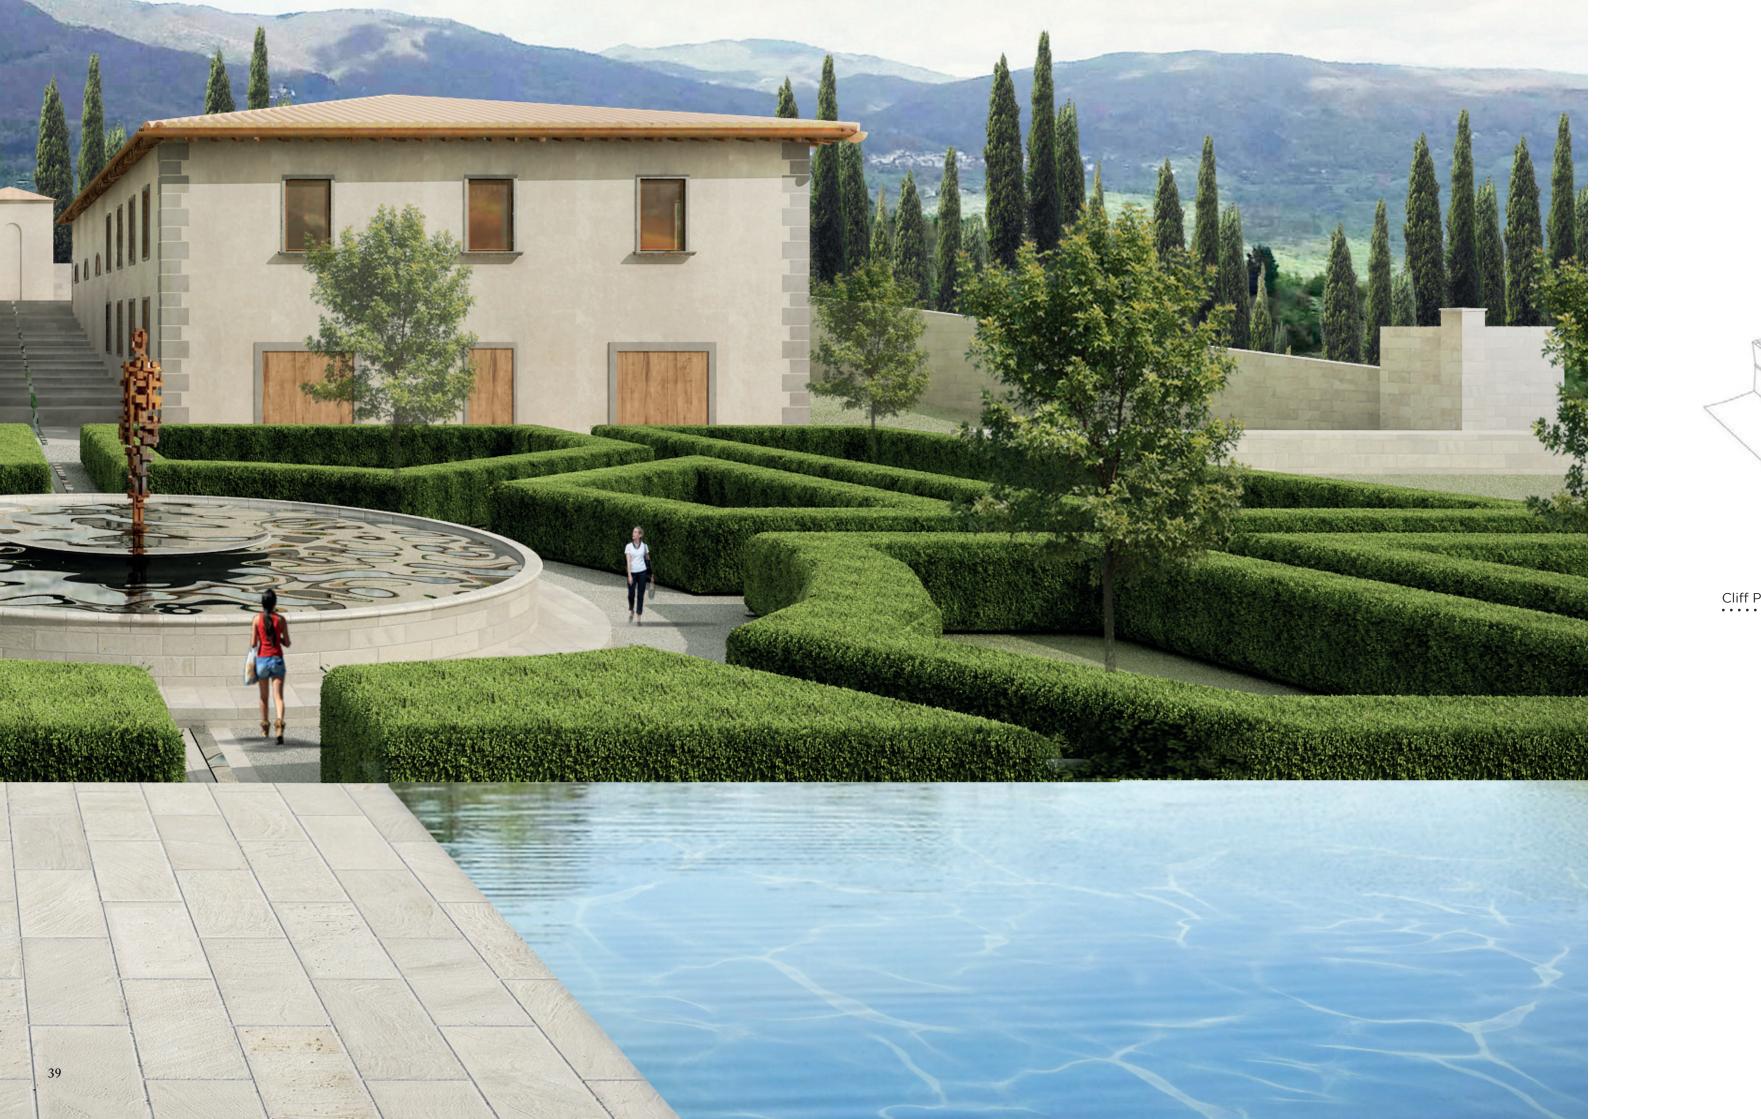

#### The Villa

The villa is located on an impressive embankment supported by a sequence of 16 large stone arches that run along the road. Above, a garden - terrace where you can enjoy a wonderful view.

On the main facade, the one that looks the way from Florence, through an elegant wrought iron gate, it opens a broad double portico with three arches supported by stone columns of Tuscan order.

The Villa (total surface 2415 smq) in a perfect Renaissance Style (15th Century) will have bedrooms and living rooms at level 1 and level 2, with an underground level that hosts a winery with a barrique, a room dedicated to food and oil degustation and a kitchen. The groundfloor has a large kitchen, near to a dining room and a tea room that offer an amazing view; there are also living rooms, relax areas and a large lounge with an amazing fireplace.

Near to the Villa will be realized an outdoor large swimming-pool in a Renaissance style.

#### The Farm

Close to the Villa we have the "Farm" building with a total surface of 1580 sqm. The "Farm" (a 17th century building) will have a different characterization in order to underline the "Tuscan taste".

This building hosts a wellness area at the ground floor and a gym with relax areas at first floor.

26

The villa, which is experiencing a state of neglect for many years, has distinct and extensive structural problems of conservation. It is necessary an organic intervention of restoration and preservation of the whole complex.

#### Summary

Three blocks assemble the Residential project: Villa, Farm, and the Annexes.

These three units are linked thanks to the underground level, which hosts all the connections and a private winary, with some spaces for oil and food degustation.

The farm is recovered to become a private wellness center, with a personal gym and some relax areas, surrounded by green hills and vineyards.

A swimming pool takes place on the right side of the Villa.