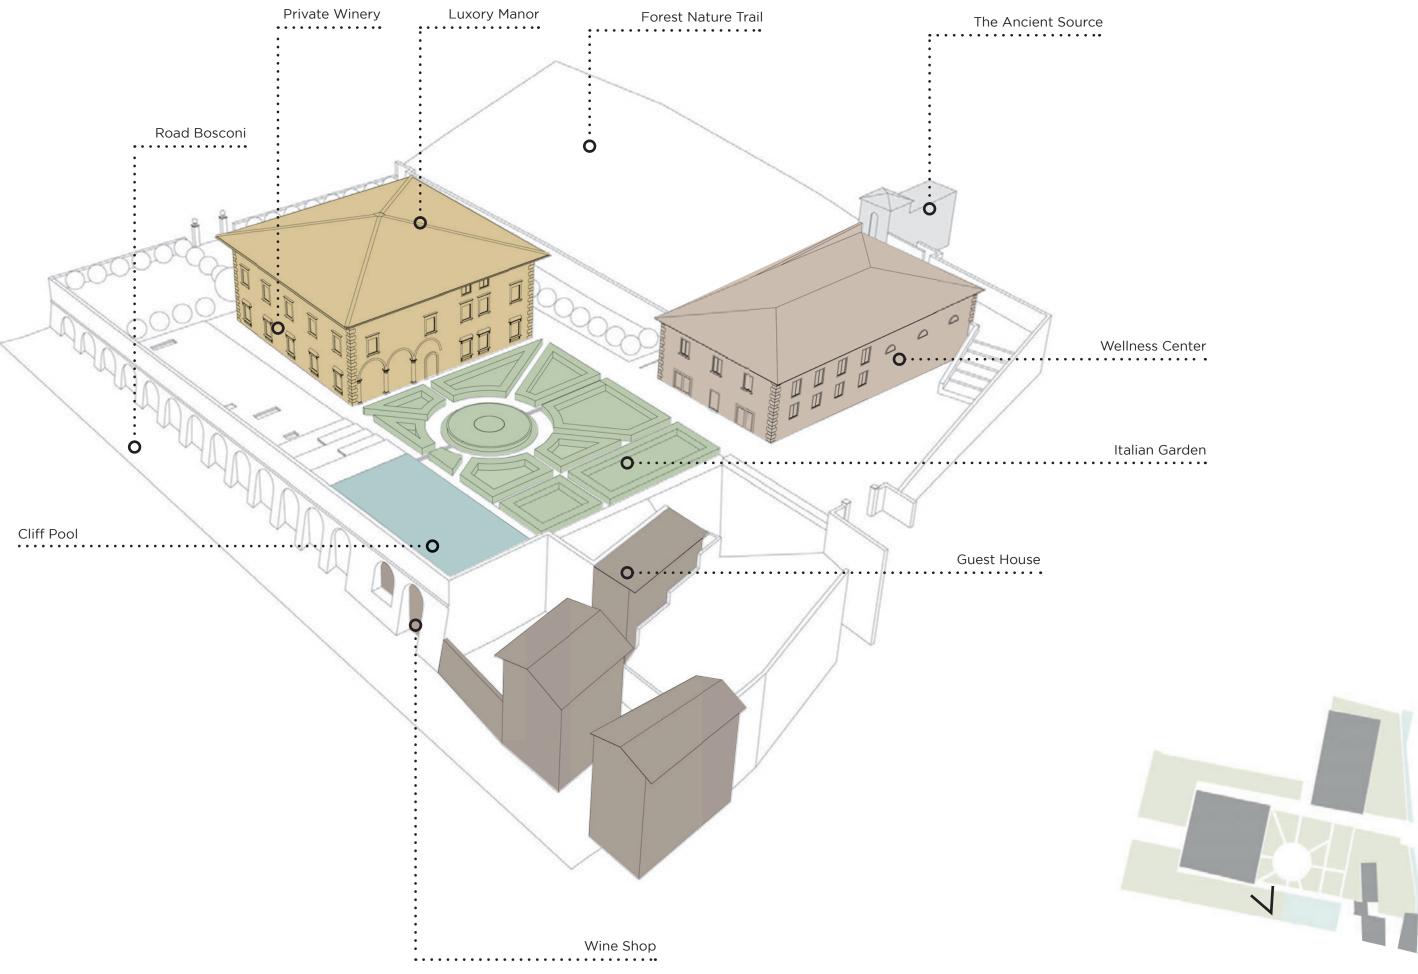

#### The Villa

The villa is located on an impressive embankment supported by a sequence of 16 large stone arches that run along the road. Above, a garden - terrace where you can enjoy a wonderful view.

The villa, attributed to an architect of the second half of the sixteenth century near Bernardo Buontalenti, has a cubic system emphasized by angular stone galley files on which stand the gray stone coats of arms of the noble Guadagni family for centuries lived.

On the main facade, the one that looks the way from Florence, through an elegant wrought iron gate, it opens a broad double portico with three arches supported by stone columns of Tuscan order.

The Villa (total surface 2415 smq) in a perfect Renaissance Style (15th Century) will have bedrooms and living rooms at level 1 and level 2, with an underground level that hosts a winery with a barrique, a room dedicated to food and oil degustation and a kitchen. The groundfloor has a large kitchen, near to a dining room and a tea room that offer an amazing view; there are also living rooms, relax areas and a large lounge with an amazing fireplace.

Near to the Villa will be realized an outdoor large swimming-pool in a Renaissance style.

#### The Farm

Close to the Villa we have the "Farm" building with a total surface of 1580 sqm. The "Farm" (a 17th century building) will have a different characterization in order to underline the "Tuscan taste".

This building hosts a wellness area at the ground floor and a gym with relax areas at first floor.

26

The villa, which is experiencing a state of neglect for many years, has distinct and extensive structural problems of conservation. It is necessary an organic intervention of restoration and preservation of the whole complex.

#### Summary

Three blocks assemble the Residential project: Villa, Farm, and the Annexes.

These three units are linked thanks to the underground level, which hosts all the connections and a private winary, with some spaces for oil and food degustation.

The farm is recovered to become a private wellness center, with a personal gym and some relax areas, surrounded by green hills and vineyards.

A swimming pool takes place on the right side of the Villa.