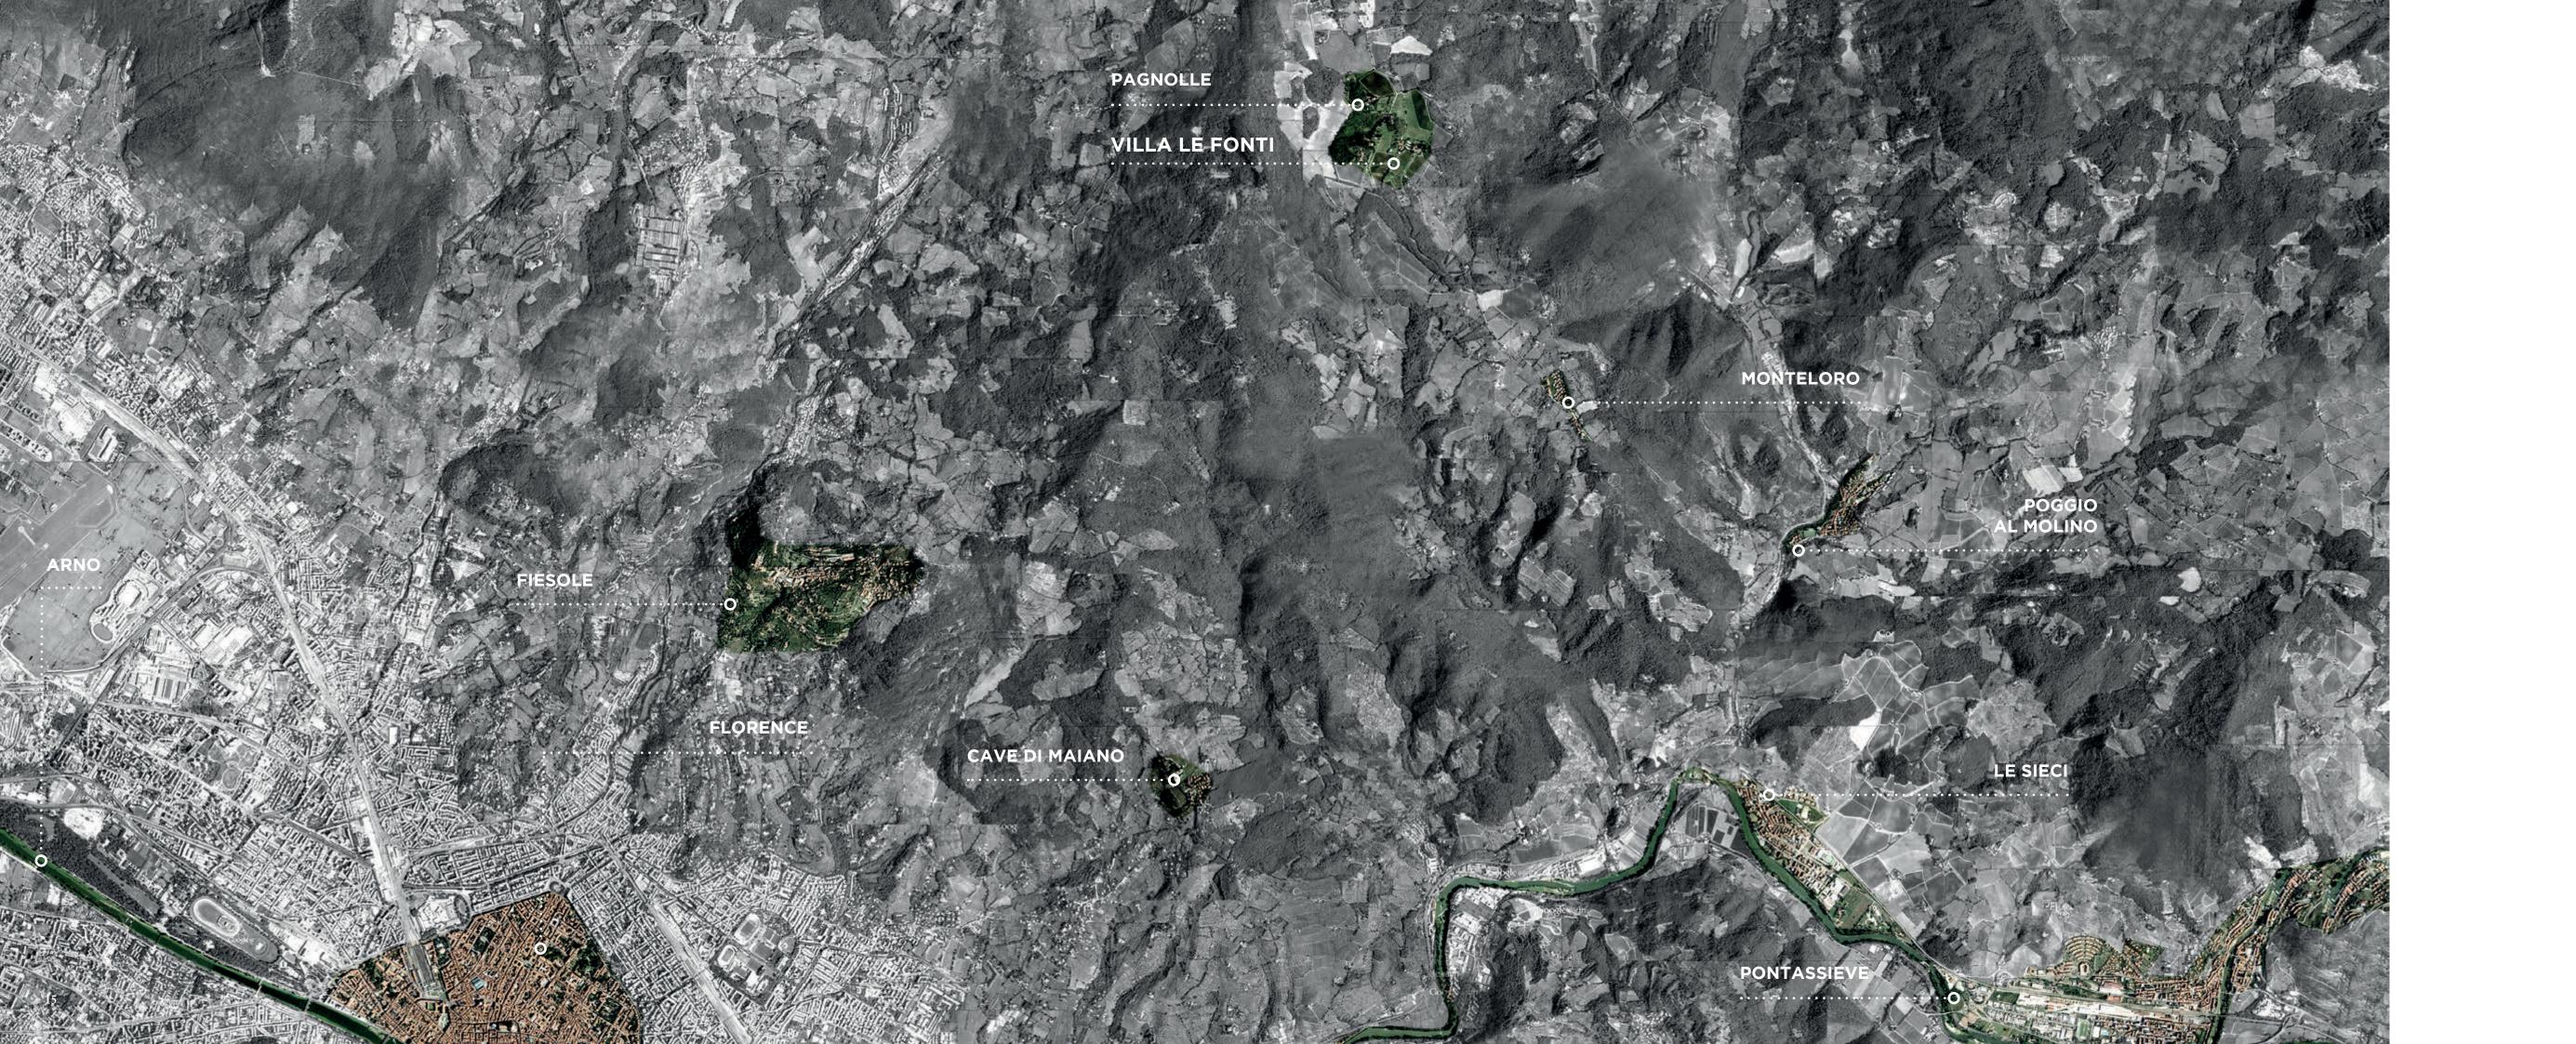

#### Neighbourhood

Villa Le Fonti is a magnificent place in the Tuscan countryside near Florence. It offers unique views and a wonderful panorama.

The Villa is located close to the city of Fiesole, well known as the Etruscan mother of Florence. Fiesole was founded in the 7th century B.C. and currently shows, as in an history book, all the relics starting from Etruscan, to Romans, to Romanesque culture and so on.

# **Church of San Miniato** in Pagnolle

Close to the Villa we have the ancient church dedicated to the holy martyr Miniato. The church was build unitil 12th century B.C., instead the posthumous churchyard was build during the Renaissance.

Pagnolle is a small town near the summer house of the famous italian Poet Dante Alighieri. It is said that Dante and Beatrice met each other just in Pagnolle's Church; maybe they started to fall in love exactly in the Church's courtyard.